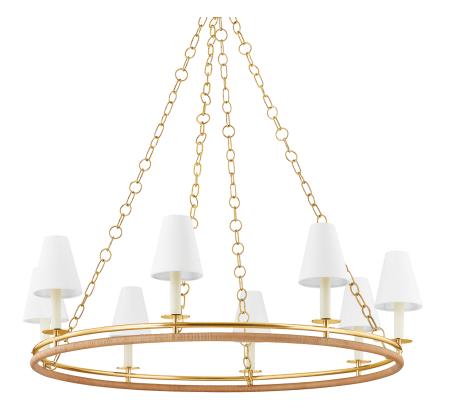

#### 4408-AGB

A distinctive double-ring chandelier presents the opportunity to play with mixing materials. As if in conversation, the upper ring of Swanton is finished in sleek Aged Brass, while the lower is cleanly wrapped in natural rattan. Linen shades top cream candlesticks, lending the fixture a light, airy quality that feels nautical. Suspended from three large looped chains, Swanton is available as a 6 or 8-light chandelier.