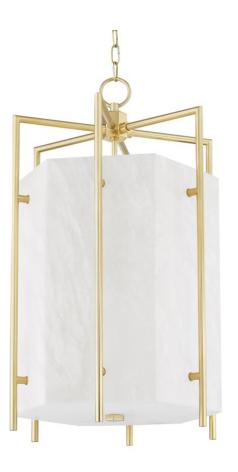

# **FLATBUSH**

# 7019-AGB

\*Due to the one-of-a-kind nature of the medium, exact colors and patterns may vary slightly from the image shown.

### **FINISHES**

Aged Brass (AGB) Polished Nickel (PN)

# **DIMENSIONS**

Height 32.50"

Width/Diameter 19.00"

Minimum Height 0.00"

Maximum Height 0.00"

Canopy/Backplate 5.00"

Hanging Type

Weight 50.00lb

# **GLASS/SHADES**

Material Alabaster

Attachment

Color