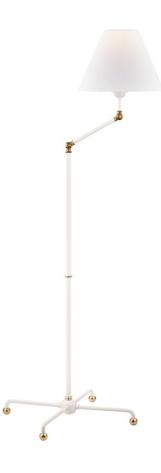

# CLASSIC NO.1 MDSL110-AGB/WH

Distinctly approachable, the newest style in Mark D. Sikes Classic series is an instant favorite. With delicate curves and a slender profile, this timeless design can complement any aesthetic. Available in three finishes.

## **FINISHES**

Aged Brass/soft Off White (AGB/WH)

#### DIMENSIONS

Height 59.50" Width/Diameter 21.00" Minimum Height 0.00" Maximum Height 0.00" Canopy/Backplate 21.00" Hanging Type Weight 9.00lb

#### **GLASS/SHADES**

Material Linen Attachment Color White