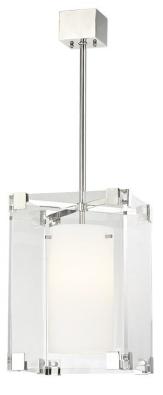

ACHILLES 4125-PN

We have a weakness for acrylic–call it our Achilles' heel. Taking inspiration from a genius piece by a French designer of the fifties, we swapped out the original's green glass for transparent acrylic. The opal matte diffuser is a smooth cylinder suspended on three pins. Sure to inspire Lucite lust in even the most dedicated traditionalist, Achilles is a beautiful piece, stunning with brass accents, effortlessly cool with nickel.

#### DIMENSIONS

Height 18.75" Width/Diameter 13.25" Minimum Height 25.25" Maximum Height 79.25" Canopy/Backplate 0.00" Hanging Type 1-3" / 1-6" / 1-12" / 2-18" Stems Weight 32.00lb

# GLASS/SHADES

Material Glass Attachment Color Opal Matte