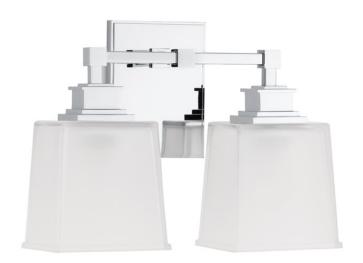

# **BERWICK**

1952-PC

Berwick's entire design is on the square, from square metal arms to cube design details. Even its richly pleated shades are boxy. Square candlesticks sit upon square bobeches. Like the square itself, Berwick suggests a sense of reliability and solidity.