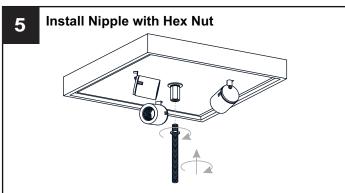

away the excess oil.

For general cleaning of Tiffany shades use a gentle lemon oil-based furniture polish applied to a soft cloth and wipe gently.

If a white powder appears on the soldered joints of the Tiffany shade this is a normal oxidation process. Use a small amount of lemon oil or mineral oil applied directly to oxidized areas and the soldered area will return to like new.

## **CARE AND MAINTENANCE**

 Wipe clean using soft, dry cloth or static duster. Always avoid using harsh chemicals and abrasives to clean fixture as they may damage the finish.

If you need further assistance call Quoizel Customer Care at 1-800-645-3184 (9:00am - 5:00pm EST), or visit us on-line at www.quoizel.com.

## **PACKAGE CONTENTS**



## **MOUNTING HARDWARE**











CC Outlet Box Screw x 2















Your installation is now complete! Restore electricity and save this sheet for future reference.