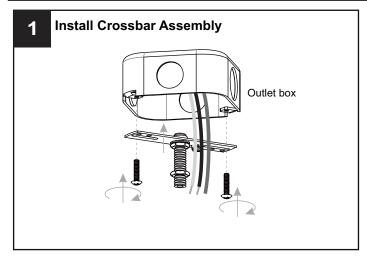

## **MOUNTING HARDWARE**

CC Outlet Box Screw x 2

Your installation is now complete! Restore electricity and save this sheet for future reference.