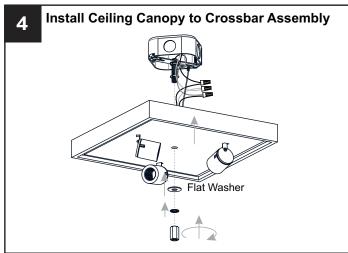

e away the excess oil.

For general cleaning of Tiffany shades use a gentle lemon oil-based furniture polish applied to a soft cloth and wipe gently.

If a white powder appears on the soldered joints of the Tiffany shade this is a normal oxidation process. Use a small amount of lemon oil or mineral oil applied directly to oxidized areas and the soldered area will return to like new.

## **CARE AND MAINTENANCE**

 Wipe clean using soft, dry cloth or static duster. Always avoid using harsh chemicals and abrasives to clean fixture as they may damage the finish.

If you need further assistance call Quoizel Customer Care at 1-800-645-3184 (9:00am - 5:00pm EST), or visit us on-line at www.quoizel.com.

## **PACKAGE CONTENTS**



## **MOUNTING HARDWARE**











CC Outlet Box Screw x 2















Your installation is now complete! Restore electricity and save this sheet for future reference.