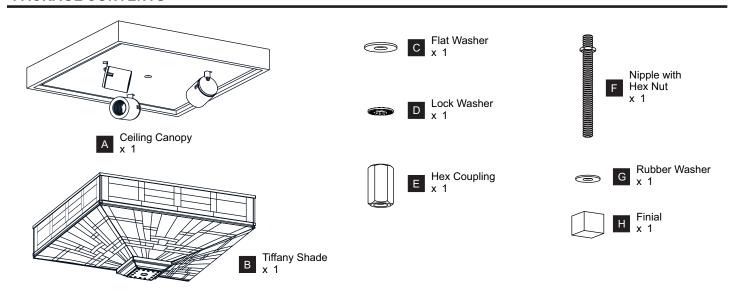

avy you can remove the excess oil film with a paper towel. Gently wipe away the excess oil.

For general cleaning of Tiffany shades use a gentle lemon oil-based furniture polish applied to a soft cloth and wipe gently.

If a white powder appears on the soldered joints of the Tiffany shade this is a normal oxidation process. Use a small amount of lemon oil or mineral oil applied directly to oxidized areas and the soldered area will return to like new.

## **CARE AND MAINTENANCE**

 Wipe clean using soft, dry cloth or static duster. Always avoid using harsh chemicals and abrasives to clean fixture as they may damage the finish.

If you need further assistance call Quoizel Customer Care at 1-800-645-3184 (9:00am - 5:00pm EST), or visit us on-line at www.quoizel.com.

## **PACKAGE CONTENTS**



## **MOUNTING HARDWARE**











CC Outlet Box Screw x 2















Your installation is now complete! Restore electricity and save this sheet for future reference.