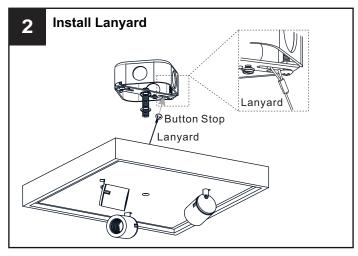

wipe away the excess oil.

For general cleaning of Tiffany shades use a gentle lemon oil-based furniture polish applied to a soft cloth and wipe gently.

If a white powder appears on the soldered joints of the Tiffany shade this is a normal oxidation process. Use a small amount of lemon oil or mineral oil applied directly to oxidized areas and the soldered area will return to like new.

## **CARE AND MAINTENANCE**

 Wipe clean using soft, dry cloth or static duster. Always avoid using harsh chemicals and abrasives to clean fixture as they may damage the finish.

If you need further assistance call Quoizel Customer Care at 1-800-645-3184 (9:00am - 5:00pm EST), or visit us on-line at www.quoizel.com.

## **PACKAGE CONTENTS**



## **MOUNTING HARDWARE**











CC Outlet Box Screw x 2















Your installation is now complete! Restore electricity and save this sheet for future reference.