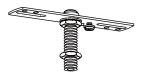

s oil film with a paper towel. Gently wipe away the excess oil.

For general cleaning of Tiffany shades use a gentle lemon oil-based furniture polish applied to a soft cloth and wipe gently.

If a white powder appears on the soldered joints of the Tiffany shade this is a normal oxidation process. Use a small amount of lemon oil or mineral oil applied directly to oxidized areas and the soldered area will return to like new.

## **CARE AND MAINTENANCE**

 Wipe clean using soft, dry cloth or static duster. Always avoid using harsh chemicals and abrasives to clean fixture as they may damage the finish.

If you need further assistance call Quoizel Customer Care at 1-800-645-3184 (9:00am - 5:00pm EST), or visit us on-line at www.quoizel.com.

## **PACKAGE CONTENTS**



## **MOUNTING HARDWARE**











CC Outlet Box Screw x 2















Your installation is now complete! Restore electricity and save this sheet for future reference.