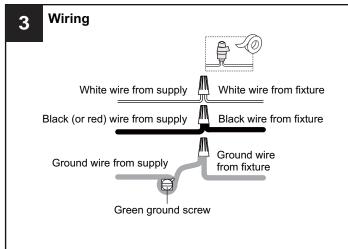

ipe away the excess oil.

For general cleaning of Tiffany shades use a gentle lemon oil-based furniture polish applied to a soft cloth and wipe gently.

If a white powder appears on the soldered joints of the Tiffany shade this is a normal oxidation process. Use a small amount of lemon oil or mineral oil applied directly to oxidized areas and the soldered area will return to like new.

## **CARE AND MAINTENANCE**

 Wipe clean using soft, dry cloth or static duster. Always avoid using harsh chemicals and abrasives to clean fixture as they may damage the finish.

If you need further assistance call Quoizel Customer Care at 1-800-645-3184 (9:00am - 5:00pm EST), or visit us on-line at www.quoizel.com.

## **PACKAGE CONTENTS**



## **MOUNTING HARDWARE**











CC Outlet Box Screw x 2















Your installation is now complete! Restore electricity and save this sheet for future reference.