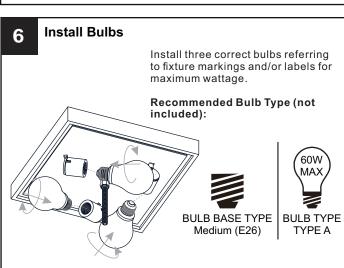

## WARNING

- RISK OF ELECTRIC SHOCK Before beginning installation, turn off electricity at the circuit breaker box or the main fuse box.
- RISK OF FIRE Use bulbs specified by the markings and/or labels on the fixture.

### CAUTION

- · For your safety, read instructions completely before beginning installation.
- If in doubt about electrical installation, consult a licensed electrician.
- Turn off electricity to fixture before replacing the bulb(s).