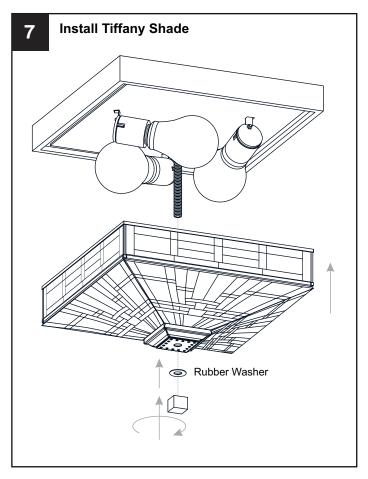

## **CARE OF TIFFANY STYLE SHADE**

A new Tiffany lamp shade has an oil film applied to the shade that protects the Tiffany shade from scratches during shipment. If the oil applied is too heavy you can remove the excess oil film with a paper towel. Gently wipe away the excess oil.

For general cleaning of Tiffany shades use a gentle lemon oil-based furniture polish applied to a soft cloth and wipe gently.

If a white powder appears on the soldered joints of the Tiffany shade this is a normal oxidation process. Use a small amount of lemon oil or mineral oil applied directly to oxidized areas and the soldered area will return to like new.