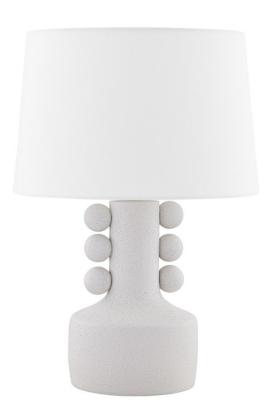

### HL754201-AGB/CWK

Surrealist form and texture combine in the Amalia Table Lamp. Fun and fresh, Amalia features a speckled crackle glaze that is equal parts subtle and striking. The vessel-like silhouette is accented with bauble-like spheres, topped with a white linen shade for a monochromatic effect.