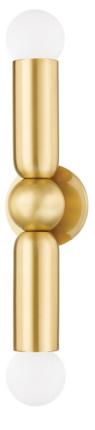

# LOLLY H720102-AGB

Modern yet industrial, the Lolly Wall Sconce and flush mount captures your attention with sleek curves and a vibrant aged brass or polished nickel finish. Minimalist in nature, Lolly is no wallflower, commanding the room through bold form.

#### DIMENSIONS

Height 21.25" Width/Diameter 4.75" Minimum Height 0.00" Maximum Height 0.00" Canopy/Backplate 4.75" Hanging Type Weight 4.75lb