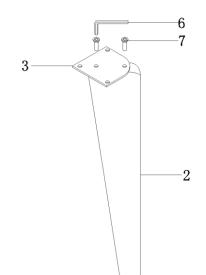

## PARTS AND HARDWARE.

| NO. | DESCRIPTION          | IMAGE        | Q'TY |
|-----|----------------------|--------------|------|
| 1   | BODY                 |              | 1    |
| 2   | LEGS                 |              | 4    |
| 3   | METAL PLATE          | $ \bigcirc $ | 4    |
| 4   | FLAT WASHER<br>φ8-16 | 0            | 12   |
| 5   | BOLT M8x30           | 0            | 12   |
| 6   | ALLEN KEY            |              | 1    |
| 7   | BOLT M8x25           |              | 8    |

STEP 1.

STEP 2.