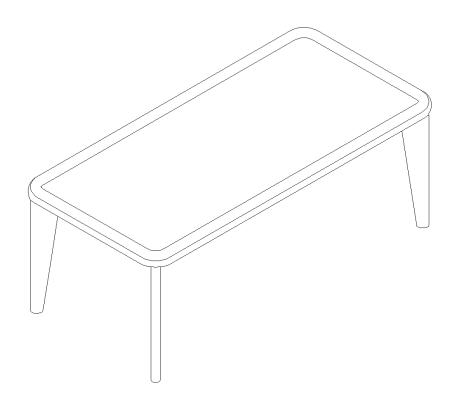

## **ASSEMBLY INSTRUCTIONS.**

LODEN DINING TABLE LARGE BROWN VL-1083-03

THANK YOU FOR YOUR PURCHASE!