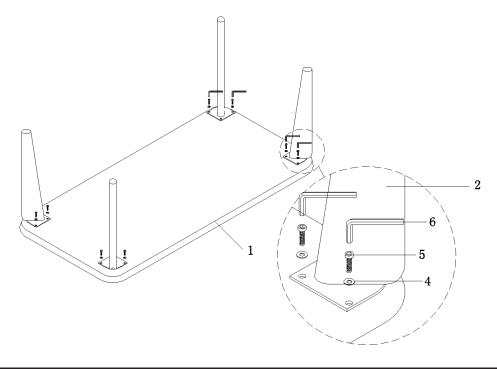

## PARTS AND HARDWARE.

| NO. | DESCRIPTION          | IMAGE        | Q'TY |
|-----|----------------------|--------------|------|
| 1   | BODY                 |              | 1    |
| 2   | LEGS                 |              | 4    |
| 3   | METAL PLATE          | $ \bigcirc $ | 4    |
| 4   | FLAT WASHER<br>φ8-16 | 0            | 12   |
| 5   | BOLT M8x30           | 0            | 12   |
| 6   | ALLEN KEY            |              | 1    |
| 7   | BOLT M8x25           |              | 8    |

STEP 1.

STEP 2.