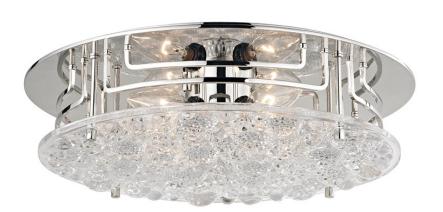

# **HOLLAND**

4315-PN

The handmade glass in front of Holland's light source is pebbled on the inside and comprised of domes of varied sizes on the outward-facing side. The open metalwork along the sides not only creates visual intrigue, but also allows for more light to escape the fixture. Whether mounted on wall or ceiling, Holland makes a strong impression, its unique glass plate creating a pleasing diffusion effect.