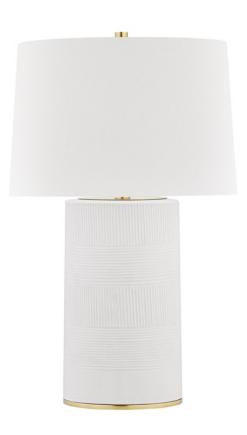

# **BORNEO**

# L1376-AGB/WH

#### **FINISHES**

Aged Brass/black (AGB/BK) Aged Brass/blue Combo (AGB/BL) Aged Brass/gray (AGB/GRY) Aged Brass/stripe Combo (AGB/ST) Aged Brass/soft Off White (AGB/WH)

## **DIMENSIONS**

Height 26.00"

Width/Diameter 16.00"

Minimum Height 0.00"

Maximum Height 0.00"

Canopy/Backplate 8.00"

Hanging Type

Weight 10.56lb

# **GLASS/SHADES**

Material Linen

Attachment

Color White