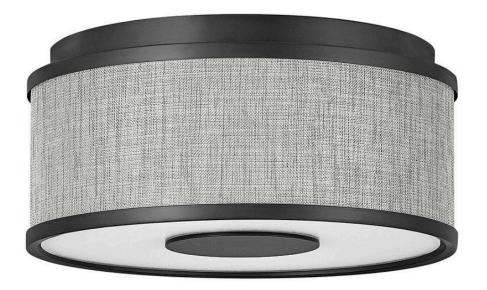

## HALO HEATHERED GRAY

SMALL FLUSH MOUNT

## 42005BK

Designed with luminosity top of mind, Halo is held within an oversized lockup encased in a sleek flat disk design element. It is complemented by an Off White Linen or Heather Gray Linen shade, accompanied by a Black or Brushed Nickel finish, and easily completes any space with both form and function top of mind.

FINISH: Black

SHADE: Heathered Gray Linen

**WIDTH**: 13.3" **HEIGHT**: 6" **DEPTH**: 0

**LIGHT SOURCE**: LED Lamp **WATTAGE**: 2-17w Med. LED

**HINKLEY** 33000 Pin Oak Parkway Avon Lake, OH 44012 **PHONE: (440) 653-5500** Toll Free: 1 (800) 446-5539 hinkley.com