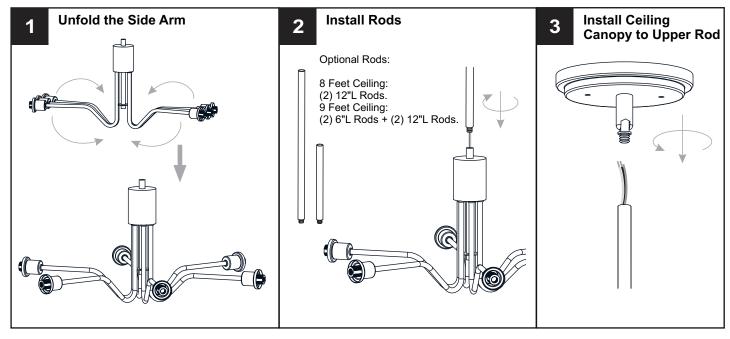

y at the circuit breaker box or the main fuse box.
RISK OF FIRE - Use bulbs specified by the markings and/or labels on the fixture.

## CAUTION

- For your safety, read instructions completely before beginning installation.
- If in doubt about electrical installation, consult a licensed electrician.
- Turn off electricity to fixture before replacing the bulb(s).

#### **TOOLS REQUIRED**









## **CARE AND MAINTENANCE**

 Wipe clean using soft, dry cloth or static duster. Always avoid using harsh chemicals and abrasives to clean fixture as they may damage the finish.

If you need further assistance call Quoizel Customer Care at 1-800-645-3184 (9:00am - 5:00pm EST), or visit us on-line at www.quoizel.com.

### **PACKAGE CONTENTS**



## **MOUNTING HARDWARE**











Outlet Box Screw