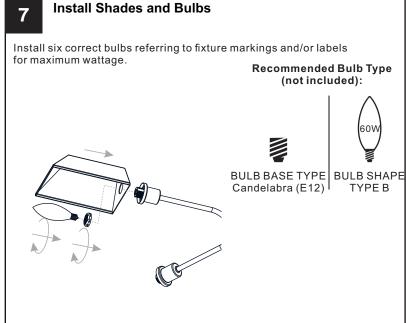

circuit breaker box or the main fuse box.
RISK OF FIRE - Use bulbs specified by the markings and/or labels on the fixture.

## CAUTION

- For your safety, read instructions completely before beginning installation.
- If in doubt about electrical installation, consult a licensed electrician.
- Turn off electricity to fixture before replacing the bulb(s).

#### **TOOLS REQUIRED**









## **CARE AND MAINTENANCE**

 Wipe clean using soft, dry cloth or static duster. Always avoid using harsh chemicals and abrasives to clean fixture as they may damage the finish.

If you need further assistance call Quoizel Customer Care at 1-800-645-3184 (9:00am - 5:00pm EST), or visit us on-line at www.quoizel.com.

### **PACKAGE CONTENTS**



## **MOUNTING HARDWARE**











Outlet Box Screw