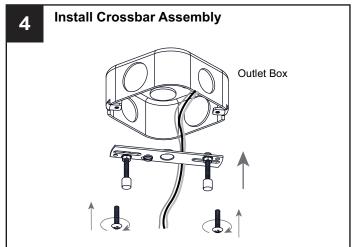

at the circuit breaker box or the main fuse box.
RISK OF FIRE - Use bulbs specified by the markings and/or labels on the fixture.

## CAUTION

- For your safety, read instructions completely before beginning installation.
- If in doubt about electrical installation, consult a licensed electrician.
- Turn off electricity to fixture before replacing the bulb(s).

#### **TOOLS REQUIRED**









## **CARE AND MAINTENANCE**

 Wipe clean using soft, dry cloth or static duster. Always avoid using harsh chemicals and abrasives to clean fixture as they may damage the finish.

If you need further assistance call Quoizel Customer Care at 1-800-645-3184 (9:00am - 5:00pm EST), or visit us on-line at www.quoizel.com.

### **PACKAGE CONTENTS**



## **MOUNTING HARDWARE**











Outlet Box Screw