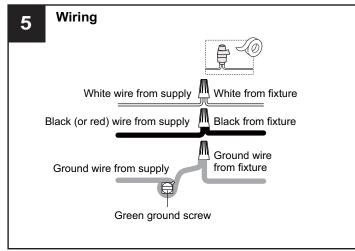

# **SAFETY INFORMATION**

Released Date: 2021-07-09

Please read and understand this entire manual before attempting to assemble, install or operate the product. **WARNING** 

RISK OF ELECTRIC SHOCK - Before beginning installation, turn off electricity at the circuit breaker box or the main fuse box.
RISK OF FIRE - Use bulbs specified by the markings and/or labels on the fixture.

## CAUTION

- For your safety, read instructions completely before beginning installation.
- If in doubt about electrical installation, consult a licensed electrician.
- Turn off electricity to fixture before replacing the bulb(s).