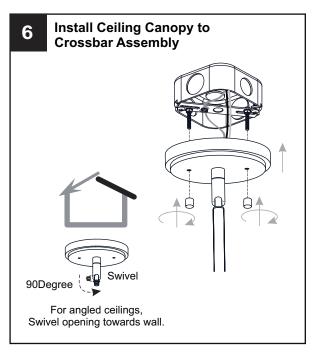

he circuit breaker box or the main fuse box.
RISK OF FIRE - Use bulbs specified by the markings and/or labels on the fixture.

## CAUTION

- For your safety, read instructions completely before beginning installation.
- If in doubt about electrical installation, consult a licensed electrician.
- Turn off electricity to fixture before replacing the bulb(s).

#### **TOOLS REQUIRED**









## **CARE AND MAINTENANCE**

 Wipe clean using soft, dry cloth or static duster. Always avoid using harsh chemicals and abrasives to clean fixture as they may damage the finish.

If you need further assistance call Quoizel Customer Care at 1-800-645-3184 (9:00am - 5:00pm EST), or visit us on-line at www.quoizel.com.

### **PACKAGE CONTENTS**



## **MOUNTING HARDWARE**











Outlet Box Screw