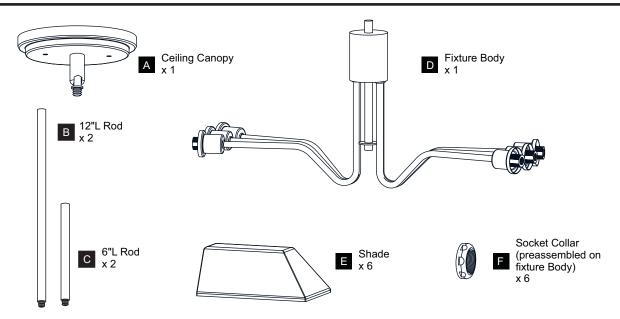

OCK - Before beginning installation, turn off electricity at the circuit breaker box or the main fuse box.
RISK OF FIRE - Use bulbs specified by the markings and/or labels on the fixture.

## CAUTION

- For your safety, read instructions completely before beginning installation.
- If in doubt about electrical installation, consult a licensed electrician.
- Turn off electricity to fixture before replacing the bulb(s).

#### **TOOLS REQUIRED**









## **CARE AND MAINTENANCE**

 Wipe clean using soft, dry cloth or static duster. Always avoid using harsh chemicals and abrasives to clean fixture as they may damage the finish.

If you need further assistance call Quoizel Customer Care at 1-800-645-3184 (9:00am - 5:00pm EST), or visit us on-line at www.quoizel.com.

### **PACKAGE CONTENTS**



## **MOUNTING HARDWARE**











Outlet Box Screw