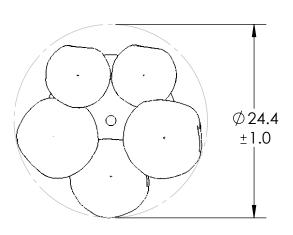

EXTERIOR GLASS MAY VARY ±1" **GLASS OPTIONS INTERNAL GLASS ZIRCON GEO FLORET EXTERIOR GLASS** 7.4 11.1 9.8 10.0 -- 9.7 -**METEO** NOVA **ASTER** 3/5/2020 (A)

| Mounting Packet: W Weight(lbs.): 50                                                                                                                                                                                                                                                                                                                                                                                                                                                                                                                                                                                                                                                                                                                                                                                                                                                                                                                                                                                                                                                                                                                                                                                                                                                                                                                                                                                                                                                                                                                                                                                                                                                                                                                                                                                                                                                                                                                                                                                                                                                                                           | Electrical Type: LED CCT: 2700 K      |
|-------------------------------------------------------------------------------------------------------------------------------------------------------------------------------------------------------------------------------------------------------------------------------------------------------------------------------------------------------------------------------------------------------------------------------------------------------------------------------------------------------------------------------------------------------------------------------------------------------------------------------------------------------------------------------------------------------------------------------------------------------------------------------------------------------------------------------------------------------------------------------------------------------------------------------------------------------------------------------------------------------------------------------------------------------------------------------------------------------------------------------------------------------------------------------------------------------------------------------------------------------------------------------------------------------------------------------------------------------------------------------------------------------------------------------------------------------------------------------------------------------------------------------------------------------------------------------------------------------------------------------------------------------------------------------------------------------------------------------------------------------------------------------------------------------------------------------------------------------------------------------------------------------------------------------------------------------------------------------------------------------------------------------------------------------------------------------------------------------------------------------|---------------------------------------|
| UL Location: DRY                                                                                                                                                                                                                                                                                                                                                                                                                                                                                                                                                                                                                                                                                                                                                                                                                                                                                                                                                                                                                                                                                                                                                                                                                                                                                                                                                                                                                                                                                                                                                                                                                                                                                                                                                                                                                                                                                                                                                                                                                                                                                                              | Elec. Qty:5 Wattage: 20 Voltage: 120  |
| Finish: SEE WEBSITE FOR OPTIONS                                                                                                                                                                                                                                                                                                                                                                                                                                                                                                                                                                                                                                                                                                                                                                                                                                                                                                                                                                                                                                                                                                                                                                                                                                                                                                                                                                                                                                                                                                                                                                                                                                                                                                                                                                                                                                                                                                                                                                                                                                                                                               | Source Lumens: Ambient:1700 Down:0    |
| Top Diffuser: N/A                                                                                                                                                                                                                                                                                                                                                                                                                                                                                                                                                                                                                                                                                                                                                                                                                                                                                                                                                                                                                                                                                                                                                                                                                                                                                                                                                                                                                                                                                                                                                                                                                                                                                                                                                                                                                                                                                                                                                                                                                                                                                                             | Dimmable: Forward/Reverse Phase To 1% |
| Bottom Diffuser: CLOSED GLASS                                                                                                                                                                                                                                                                                                                                                                                                                                                                                                                                                                                                                                                                                                                                                                                                                                                                                                                                                                                                                                                                                                                                                                                                                                                                                                                                                                                                                                                                                                                                                                                                                                                                                                                                                                                                                                                                                                                                                                                                                                                                                                 | CRI: 93+ Power Factor: >0.9           |
| All findings are the discussional and because the supplier of |                                       |