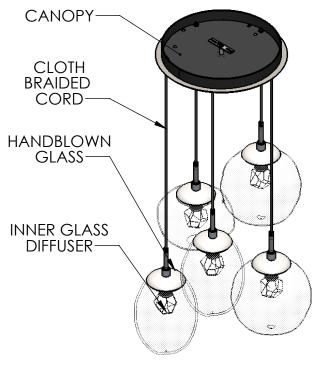

EXTERIOR GLASS MAY VARY ±1" **GLASS OPTIONS INTERNAL GLASS ZIRCON GEO FLORET EXTERIOR GLASS** 7.4 11.1 9.8 10.0 -- 9.7 -**METEO** NOVA **ASTER** 3/5/2020 (A)

| Mounting Packet: W Weight(lbs.): 50                                                                                                                                                                                                                                                                                                                                                                                                                                                                                                                                                                                                                                                                                                                                                                                                                                                                                                                                                                                                                                                                                                                                                                                                                                                                                                                                                                                                                                                                                                                                                                                                                                                                                                                                                                                                                                                                                                                                                                                                                                                                                           | Electrical Type: LED CCT: 2700 K      |
|-------------------------------------------------------------------------------------------------------------------------------------------------------------------------------------------------------------------------------------------------------------------------------------------------------------------------------------------------------------------------------------------------------------------------------------------------------------------------------------------------------------------------------------------------------------------------------------------------------------------------------------------------------------------------------------------------------------------------------------------------------------------------------------------------------------------------------------------------------------------------------------------------------------------------------------------------------------------------------------------------------------------------------------------------------------------------------------------------------------------------------------------------------------------------------------------------------------------------------------------------------------------------------------------------------------------------------------------------------------------------------------------------------------------------------------------------------------------------------------------------------------------------------------------------------------------------------------------------------------------------------------------------------------------------------------------------------------------------------------------------------------------------------------------------------------------------------------------------------------------------------------------------------------------------------------------------------------------------------------------------------------------------------------------------------------------------------------------------------------------------------|---------------------------------------|
| UL Location: DRY                                                                                                                                                                                                                                                                                                                                                                                                                                                                                                                                                                                                                                                                                                                                                                                                                                                                                                                                                                                                                                                                                                                                                                                                                                                                                                                                                                                                                                                                                                                                                                                                                                                                                                                                                                                                                                                                                                                                                                                                                                                                                                              | Elec. Qty:5 Wattage: 20 Voltage: 120  |
| Finish: SEE WEBSITE FOR OPTIONS                                                                                                                                                                                                                                                                                                                                                                                                                                                                                                                                                                                                                                                                                                                                                                                                                                                                                                                                                                                                                                                                                                                                                                                                                                                                                                                                                                                                                                                                                                                                                                                                                                                                                                                                                                                                                                                                                                                                                                                                                                                                                               | Source Lumens: Ambient:1700 Down:0    |
| Top Diffuser: N/A                                                                                                                                                                                                                                                                                                                                                                                                                                                                                                                                                                                                                                                                                                                                                                                                                                                                                                                                                                                                                                                                                                                                                                                                                                                                                                                                                                                                                                                                                                                                                                                                                                                                                                                                                                                                                                                                                                                                                                                                                                                                                                             | Dimmable: Forward/Reverse Phase To 1% |
| Bottom Diffuser: CLOSED GLASS                                                                                                                                                                                                                                                                                                                                                                                                                                                                                                                                                                                                                                                                                                                                                                                                                                                                                                                                                                                                                                                                                                                                                                                                                                                                                                                                                                                                                                                                                                                                                                                                                                                                                                                                                                                                                                                                                                                                                                                                                                                                                                 | CRI: 93+ Power Factor: >0.9           |
| All findings are the discussional and because the supplier of |                                       |

All fixtures created by Hammerton are handcrafted by artisans. Dimensions may vary up to 7/8".

© Copyright 2020. All rights in design, detail or invention of this drawing are reserved as the property of Hammerton. Any imitation or adaptation without written consent is strictly prohibited.