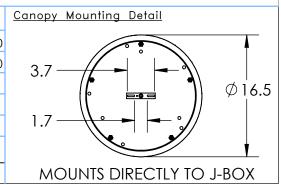

EXTERIOR GLASS MAY VARY ±1" **GLASS OPTIONS INTERNAL GLASS ZIRCON GEO FLORET EXTERIOR GLASS** 7.4 11.1 9.8 10.0 -- 9.7 -**METEO** NOVA **ASTER** 3/5/2020 (A)

| Mounting Packet: W Weight(lbs.): 50                                                                                                                                                                                                                                                                                                                                                                                                                                                                                                                                                                                                                                                                                                                                                                                                                                                                                                                                                                                                                                                                                                                                                                                                                                                                                                                                                                                                                                                                                                                                                                                                                                                                                                                                                                                                                                                                                                                                                                                                                                                                                           | Electrical Type: LED CCT: 2700 K      |
|-------------------------------------------------------------------------------------------------------------------------------------------------------------------------------------------------------------------------------------------------------------------------------------------------------------------------------------------------------------------------------------------------------------------------------------------------------------------------------------------------------------------------------------------------------------------------------------------------------------------------------------------------------------------------------------------------------------------------------------------------------------------------------------------------------------------------------------------------------------------------------------------------------------------------------------------------------------------------------------------------------------------------------------------------------------------------------------------------------------------------------------------------------------------------------------------------------------------------------------------------------------------------------------------------------------------------------------------------------------------------------------------------------------------------------------------------------------------------------------------------------------------------------------------------------------------------------------------------------------------------------------------------------------------------------------------------------------------------------------------------------------------------------------------------------------------------------------------------------------------------------------------------------------------------------------------------------------------------------------------------------------------------------------------------------------------------------------------------------------------------------|---------------------------------------|
| UL Location: DRY                                                                                                                                                                                                                                                                                                                                                                                                                                                                                                                                                                                                                                                                                                                                                                                                                                                                                                                                                                                                                                                                                                                                                                                                                                                                                                                                                                                                                                                                                                                                                                                                                                                                                                                                                                                                                                                                                                                                                                                                                                                                                                              | Elec. Qty:5 Wattage: 20 Voltage: 120  |
| Finish: SEE WEBSITE FOR OPTIONS                                                                                                                                                                                                                                                                                                                                                                                                                                                                                                                                                                                                                                                                                                                                                                                                                                                                                                                                                                                                                                                                                                                                                                                                                                                                                                                                                                                                                                                                                                                                                                                                                                                                                                                                                                                                                                                                                                                                                                                                                                                                                               | Source Lumens: Ambient:1700 Down:0    |
| Top Diffuser: N/A                                                                                                                                                                                                                                                                                                                                                                                                                                                                                                                                                                                                                                                                                                                                                                                                                                                                                                                                                                                                                                                                                                                                                                                                                                                                                                                                                                                                                                                                                                                                                                                                                                                                                                                                                                                                                                                                                                                                                                                                                                                                                                             | Dimmable: Forward/Reverse Phase To 1% |
| Bottom Diffuser: CLOSED GLASS                                                                                                                                                                                                                                                                                                                                                                                                                                                                                                                                                                                                                                                                                                                                                                                                                                                                                                                                                                                                                                                                                                                                                                                                                                                                                                                                                                                                                                                                                                                                                                                                                                                                                                                                                                                                                                                                                                                                                                                                                                                                                                 | CRI: 93+ Power Factor: >0.9           |
| All findings are the discussional and because the supplier of |                                       |