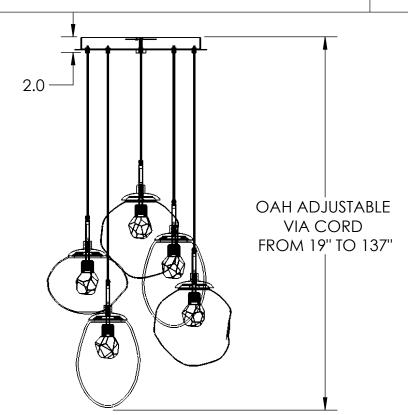

## SPECIFICATION DRAWING

Collection: COSMOS (NEBULA)

Product #: CHB0069-05

All dimensions are shown in inches unless otherwises stated.

Visit <u>hammertonstudio.com</u> for product options and specifications.

EXTERIOR GLASS MAY VARY ±1" **GLASS OPTIONS INTERNAL GLASS ZIRCON GEO FLORET EXTERIOR GLASS** 7.4 11.1 9.8 10.0 -- 9.7 -**METEO** NOVA **ASTER** 3/5/2020 (A)

| Mounting Packet: W Weight(lbs.): 50                                                                                                                                                                                                                                                                                                                                                                                                                                                                                                                                                                                                                                                                                                                                                                                                                                                                                                                                                                                                                                                                                                                                                                                                                                                                                                                                                                                                                                                                                                                                                                                                                                                                                                                                                                                                                                                                                                                                                                                                                                                                                           | Electrical Type: LED CCT: 2700 K      |
|-------------------------------------------------------------------------------------------------------------------------------------------------------------------------------------------------------------------------------------------------------------------------------------------------------------------------------------------------------------------------------------------------------------------------------------------------------------------------------------------------------------------------------------------------------------------------------------------------------------------------------------------------------------------------------------------------------------------------------------------------------------------------------------------------------------------------------------------------------------------------------------------------------------------------------------------------------------------------------------------------------------------------------------------------------------------------------------------------------------------------------------------------------------------------------------------------------------------------------------------------------------------------------------------------------------------------------------------------------------------------------------------------------------------------------------------------------------------------------------------------------------------------------------------------------------------------------------------------------------------------------------------------------------------------------------------------------------------------------------------------------------------------------------------------------------------------------------------------------------------------------------------------------------------------------------------------------------------------------------------------------------------------------------------------------------------------------------------------------------------------------|---------------------------------------|
| UL Location: DRY                                                                                                                                                                                                                                                                                                                                                                                                                                                                                                                                                                                                                                                                                                                                                                                                                                                                                                                                                                                                                                                                                                                                                                                                                                                                                                                                                                                                                                                                                                                                                                                                                                                                                                                                                                                                                                                                                                                                                                                                                                                                                                              | Elec. Qty:5 Wattage: 20 Voltage: 120  |
| Finish: SEE WEBSITE FOR OPTIONS                                                                                                                                                                                                                                                                                                                                                                                                                                                                                                                                                                                                                                                                                                                                                                                                                                                                                                                                                                                                                                                                                                                                                                                                                                                                                                                                                                                                                                                                                                                                                                                                                                                                                                                                                                                                                                                                                                                                                                                                                                                                                               | Source Lumens: Ambient:1700 Down:0    |
| Top Diffuser: N/A                                                                                                                                                                                                                                                                                                                                                                                                                                                                                                                                                                                                                                                                                                                                                                                                                                                                                                                                                                                                                                                                                                                                                                                                                                                                                                                                                                                                                                                                                                                                                                                                                                                                                                                                                                                                                                                                                                                                                                                                                                                                                                             | Dimmable: Forward/Reverse Phase To 1% |
| Bottom Diffuser: CLOSED GLASS                                                                                                                                                                                                                                                                                                                                                                                                                                                                                                                                                                                                                                                                                                                                                                                                                                                                                                                                                                                                                                                                                                                                                                                                                                                                                                                                                                                                                                                                                                                                                                                                                                                                                                                                                                                                                                                                                                                                                                                                                                                                                                 | CRI: 93+ Power Factor: >0.9           |
| All findings are the discussional and because the supplier of |                                       |