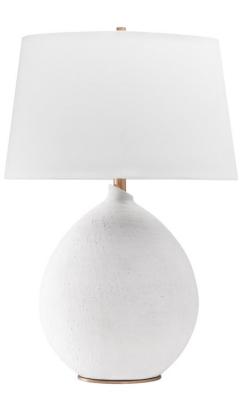

Reminiscent of a hand-sculpted vase, Denali combines an earthy feel with a subtle sophistication. Gold Leaf accents give the fixture a touch of shine and the asymmetrical line at the top of its smooth teardrop shape adds a sense of calm and visual interest. The soft Belgian linen shade is the perfect complement to the richly textured Ceramic body. Just 4  $\frac{1}{2}$ " wide at the base, Denali makes a big impact but leaves a small footprint. Choose from White, Gray or Dusk Black finishes to bring an organic beauty to any space.

## **FINISHES**

Dusk Black (BK) Gray (GRY) White (WH)