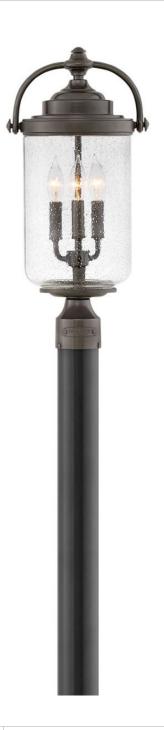

## **WILLOUGHBY**

LARGE POST TOP OR PIER MOUNT LANTERN

## 2757OZ

Vintage knobs, graceful curves and oversized clear, seedy glass all give Willoughby the sense of a classic lantern style. Blending Coastal Elements with a traditional silhouette, the Willoughby is a welcoming addition to any outdoor space. The Oil Rubbed Bronze finish is resistant to rust and corrosion with a 5 year warranty.

FINISH: Oil Rubbed Bronze

GLASS: Clear Seedy

WIDTH: 10"
HEIGHT: 20.8"
DEPTH: 0

**LIGHT SOURCE**: Socketed

WATTAGE: 3-5w Cand. LED, 60w Equiv.

**HINKLEY** 33000 Pin Oak Parkway Avon Lake, OH 44012 **PHONE: (440) 653-5500** Toll Free: 1 (800) 446-5539 hinkley.com