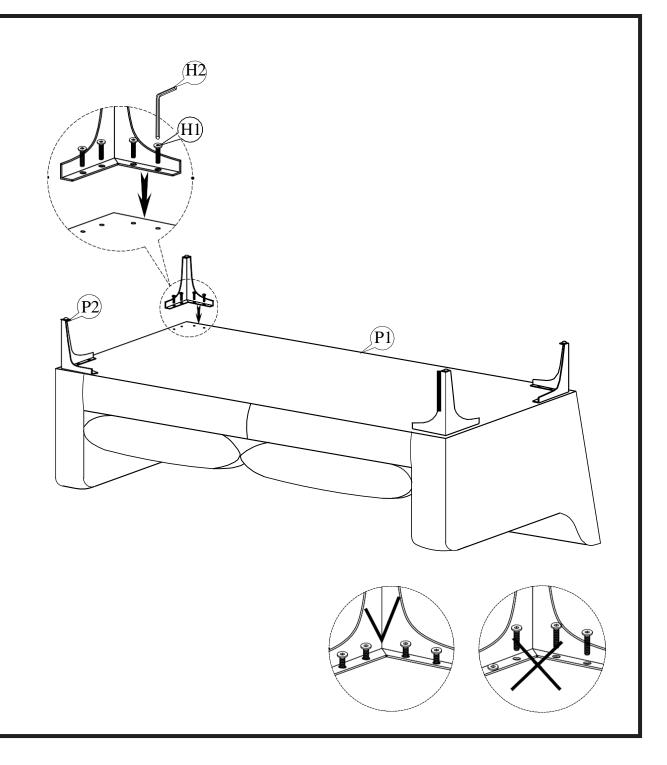

#### **PARTS LIST**

| No. | DESCRIPTION | IMAGE | Q'TY |
|-----|-------------|-------|------|
| P1  | BODY        |       | 1    |
| P2  | METAL LEGS  |       | 4    |

#### HARDWARE LIST

| No. | DESCRIPTION        | IMAGE | Q'TY |
|-----|--------------------|-------|------|
| H1  | BOLT (M6 x 30MM)   |       | 16   |
| H2  | ALLEN KEY 4MMx60MM |       | 1    |
|     |                    |       |      |
|     |                    |       |      |
|     |                    |       |      |
|     |                    |       |      |