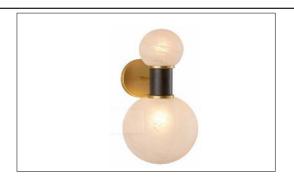

#### ITEM DESCRIPTION:

ITEM NO.: DWC29 NAME: CHEYANNE SCONCE

MATERIAL TYPE: METAL, GLASS, WOOD FINISH: ANTIQUE BRASS, MATTE SWIRL

SOCKET TYPE:E12 SOCKET QTY: 2

BULB WATTAGE: 60W or /CFL 13W or /LED 8W

VOLTAGE:110V-120V ITEM NET WEIGHT:3.9LBS