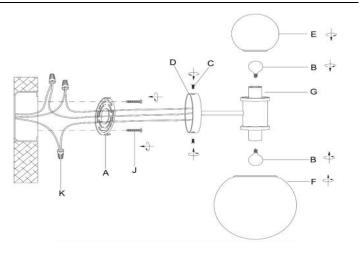

#### PARTS INCLUDED:

| 1.7.1.1.0 11.02.05.25. |           |                        |            |
|------------------------|-----------|------------------------|------------|
| Mounting Plate (A)     | Qty: 1 Pc | Canopy Screw (C)       | Qty: 2 Pcs |
| Back Plate (D)         | Qty: 1 Pc | Small Glass Sphere (E) | Qty: 1 Pc  |
| Large Glass Sphere (F) | Qty: 1 Pc | Socket Assembly (G)    | Qty: 1 Pc  |

## HARDWARE INCLUDED:

| Mounting Screws (J)  | Qty: 2 Pcs |
|----------------------|------------|
| Plastic Wire Cap (K) | Qty: 3 Pcs |

### TO ASSEMBLE:

- Shut off the main electrical supply from the main fuse box/circuit breaker.
- Attach mounting plate(A) to wall or junction box using mounting screws (J).
- 3. Connect ground wire from wall to ground wire from lamp using the wire caps (K).
- Attach house wire to lamp wires as shown. Fasten the pairs together with a wire caps(K). DO NOT REVERSE THE HOT AND NEUTRAL CONNECTIONS OR SAFETY WILL BE COMPROMISED.
- Attach Back Plate (D) to Mounting Plate (A) by inserting canopy screws (C) through predrilled holes. Then tighten by using screwdriver.
- 6. Insert 2 TYPE-G 60W or/CFL 13W or /LED 8W bulb(not included) into socket(G). DO NOT EXCEED SPECIFIED WATTAGE OF SCONCE.
- Put and assembly the small glass sphere (E) and Large Glass Sphere(F) by rotating in a clockwise direction with Socket Assembly (G).
- 8. Restore power to junction box and test fixture.