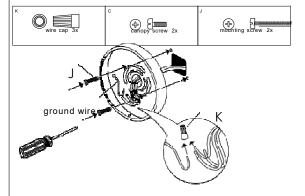

## HARDWARE INCLUDED:

| Mounting Screws (J)  | Qty: 2 Pcs |
|----------------------|------------|
| Plastic Wire Cap (K) | Qty: 3 Pcs |

### TO ASSEMBLE:

- Shut off the main electrical supply from the main fuse box/circuit breaker.
- Attach mounting plate(A) to wall or junction box using mounting screws (J).
- 3. Connect ground wire from wall to ground wire from lamp using the wire caps (K).
- Attach house wire to lamp wires as shown. Fasten the pairs together with a wire caps(K). DO NOT REVERSE THE HOT AND NEUTRAL CONNECTIONS OR SAFETY WILL BE COMPROMISED.
- Attach Back Plate (D) to Mounting Plate (A) by inserting canopy screws (C) through predrilled holes. Then tighten by using screwdriver.
- 6. Insert 2 TYPE-G 60W or/CFL 13W or /LED 8W bulb(not included) into socket(G). DO NOT EXCEED SPECIFIED WATTAGE OF SCONCE.
- Put and assembly the small glass sphere (E) and Large Glass Sphere(F) by rotating in a clockwise direction with Socket Assembly (G).
- 8. Restore power to junction box and test fixture.