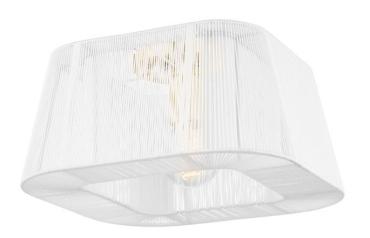

#### 7610-AGB

Clean and crisp, Verona Beach is the perfect blend of function and beauty. Light flows freely through the natural string shade while the smooth shape and rounded corners bring out the softness. The white nylon string is less dense at the corners, adding a sophistication to the design without losing the natural feel. Available as a flush mount, linear and pendant with aged brass or old bronze finishes.