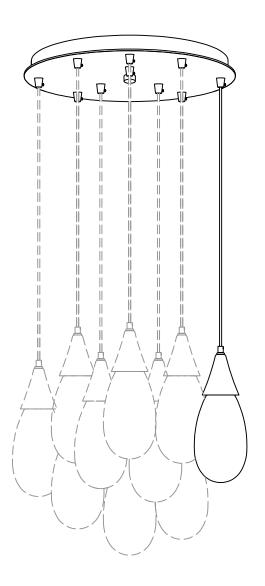

## ITEM: 450-1P+119

## 119 CANOPY ASSEMBLY,

PASSING THE WIRE THROUGH THE CANOPY SECURED TIGHT WITH SET SCREW, THEN PUT THE PLASTIC STRAIN RELIEF ON THE WIRE END TO HOLD THE WIRE TIGHT IN THE CANOPY. SLIDE OPTIONAL DECORATIVE CHECK RING AND SHADE ONTO THE THREADED SOCKET CUP AND SECURE USING THREADED SOCKET RING