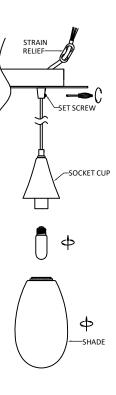

## 119 CANOPY ASSEMBLY,

PASSING THE WIRE THROUGH THE CANOPY SECURED TIGHT WITH SET SCREW, THEN PUT THE PLASTIC STRAIN RELIEF ON THE WIRE END TO HOLD THE WIRE TIGHT IN THE CANOPY. SLIDE OPTIONAL DECORATIVE CHECK RING AND SHADE ONTO THE THREADED SOCKET CUP AND SECURE USING THREADED SOCKET RING

DO NOT OVER TIGHTEN THREADED SOCKET RING TO AVOID BREAKING THE SHADE

PLEASE NOTE THAT THE SINGLE PENDANT MASS SHOULD BE NOT MORE THAN 5LB BULB, CHECK RING, SHADE ARE NOT INCLUDED WITH THE FIXTURE, NEED TO SEPARATE ORDER FROM INNOVATIONS