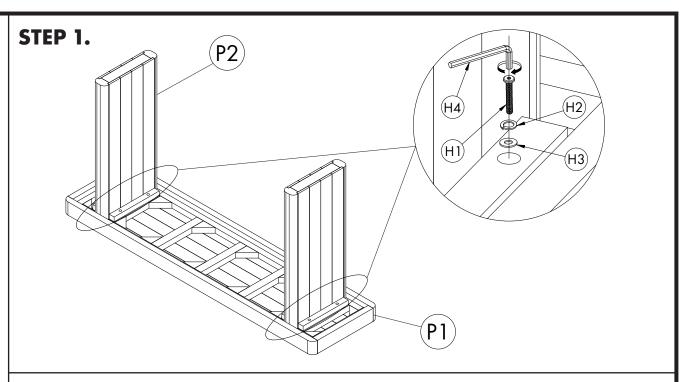

#### **PARTS LIST**

| NO. | DESCRIPTION | IMAGE | Q'TY |
|-----|-------------|-------|------|
| Р1  | TABLE TOP   |       | 1    |
| P2  | LEGS        |       | 2    |

#### HARDWARE LIST

| NO. | DESCRIPTION   | IMAGE | Q'TY |
|-----|---------------|-------|------|
| Н1  | BOLT M8x40    | 0     | 8    |
| H2  | SPRING WASHER |       | 8    |
| Н3  | WASHER        | 0     | 8    |
| H4  | ALLEN KEY     |       | 1    |