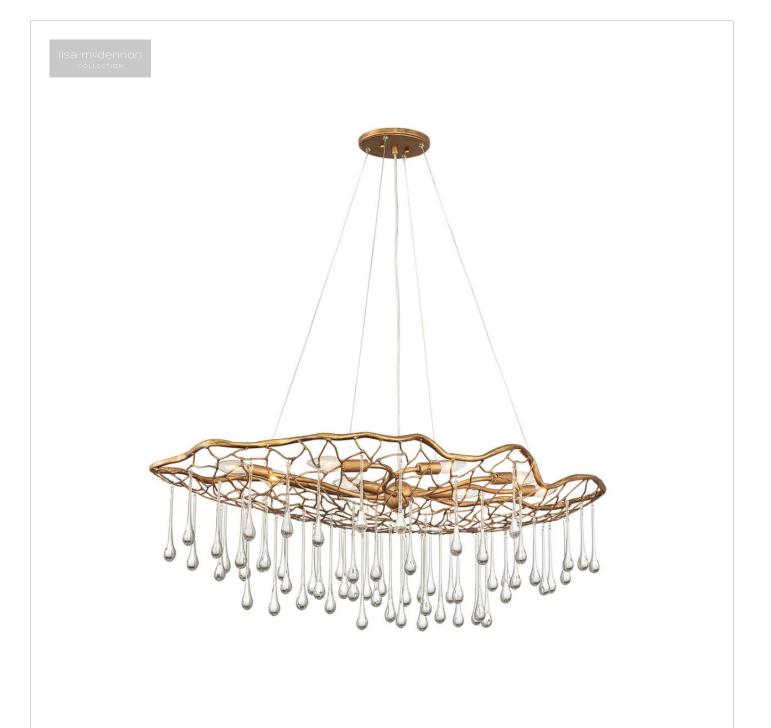

## 45308BNG

Imagine a net gently breaking the surface, then slowly emerging with a cascade of water droplets trickling through and shimmering with light. Laguna uses a hand-made open framework design in Brushed Gold as the foundation in this artistic interpretation. Clear glass droplets fall at varying lengths, casting the light. Minimal hanging wires ensure the net itself appears to float, as a candle cluster emits light from within. Laguna is part of the Lisa McDennon Collection.

## HINKLEY

FINISH: Burnished Gold WIDTH: 42" HEIGHT: 14.5" LIGHT SOURCE: Socketed WATTAGE: 8-5w Cand. LED, 60w Equiv.

HINKLEY 33000 Pin Oak Parkway Avon Lake, OH 44012 PHONE: (440) 653-5500 Toll Free: 1 (800) 446-5539 hinkley.com