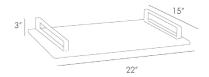

## EXTON TRAY

2180 H: 3 IN, W: 22 IN, D: 15 IN White Contract Suitable As Is This white polished marble slab tray is balanced with antique brass rail handles. A sleek solution to serving drinks, displaying collectibles or entertaining at parties. Food safe but use care as marble stains easily.

## DIMENSIONS

Foot Print

Brass, Marble Cast, Honed Vintage Brass, White false

2 W: 22 IN, D: 15 IN SHIPPING Product Weight Gross Weight 1 Shipping Box 1

20.8 LBS 25.9 LBS H: 26 IN, L: 19 IN, W: 7 IN

<u>CONTRACT</u> Contract Suitable