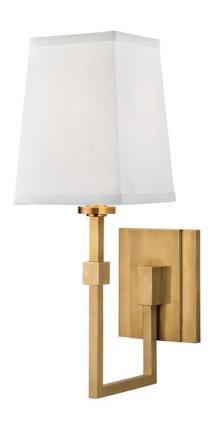

# **FLETCHER**

1361-AGB

Using only right angles in one continuous piece of metal, Fletcher works on the same principles as the Dutch Modernist art movement, De Stijl. Straight lines operating on vertical and horizontal planes guide the sconce's design. Meanwhile, a tapered shade offers gentle contrast and a beautifully stepped backplate creates a sense of depth.

## **DIMENSIONS**

Height 15.25"

Width/Diameter 5.25"

Minimum Height 0.00"

Maximum Height 0.00"

Canopy/Backplate 0.00"

Hanging Type

Weight 2.00lb