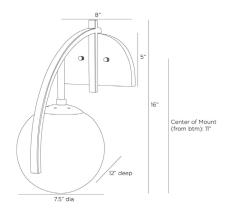

### DIMENSIONS

Center Of Mount From 11 IN

Btm

Globe Dia: 7.50 IN

Backplate H: 5 IN, W: 8 IN, D: 1 IN