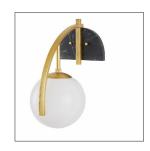

### DIPPER SCONCE

DWC36 H: 16 IN, W: 7.5 IN, D: 12 IN Opal Contract Suitable As Is Sleek and sophisticated, this Deco-inspired light balances a backplate of black marble with a singular frosted opal glass globe. Suspended by glamorous chattered antique plated steel hardware, the Dipper is an elegant addition when staged on either side of a mirror. Finish will vary.

#### APPEARANCE

Material Glass, Marble, Steel

Material Type Chattered

Finish Antique Brass, Black

Finish Will Vary true Top Coat/Sealant false