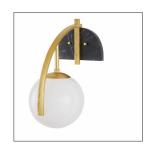

### DIPPER SCONCE

DWC36 H: 16 IN, W: 7.5 IN, D: 12 IN Opal Contract Suitable As Is Sleek and sophisticated, this Deco-inspired light balances a backplate of black marble with a singular frosted opal glass globe. Suspended by glamorous chattered antique plated steel hardware, the Dipper is an elegant addition when staged on either side of a mirror. Finish will vary.

#### APPEARANCE

Material Glass, Marble, Steel

Material Type Chattered

Finish Antique Brass, Black

Finish Will Vary true Top Coat/Sealant false