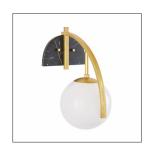

### DIPPER SCONCE

DWC36 H: 16 IN, W: 7.5 IN, D: 12 IN Opal Contract Suitable As Is Sleek and sophisticated, this Deco-inspired light balances a backplate of black marble with a singular frosted opal glass globe. Suspended by glamorous chattered antique plated steel hardware, the Dipper is an elegant addition when staged on either side of a mirror. Finish will vary.

#### APPEARANCE

Material Glass, Marble, Steel

Material Type Chattered

Finish Antique Brass, Black

Finish Will Vary true Top Coat/Sealant false