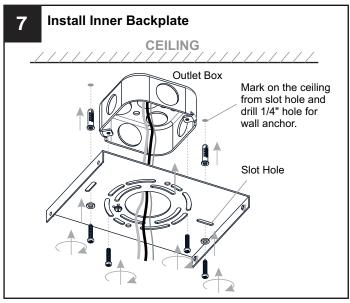

n off electricity at the circuit breaker box or the main fuse box.

|         | 120Vac, 60Hz |         |
|---------|--------------|---------|
| Ratings | Model No.    | Wattage |
|         | PCDZ1716C    | 25W     |

## CAUTION

- For your safety, read instructions completely before beginning installation.
- If in doubt about electrical installation, consult a licensed electrician.

#### **TOOLS REQUIRED**



### **CARE AND MAINTENANCE**

 Wipe clean using soft, dry cloth or static duster. Always avoid using harsh chemicals and abrasives to clean fixture as they may damage the finish.

If you need further assistance call Quoizel Customer Care at 1-800-645-3184 (9:00am - 5:00pm EST), or visit us on-line at www.quoizel.com.

### **PACKAGE CONTENTS**



# **MOUNTING HARDWARE**

























Your installation is now complete! Restore electricity and save this sheet for future reference.