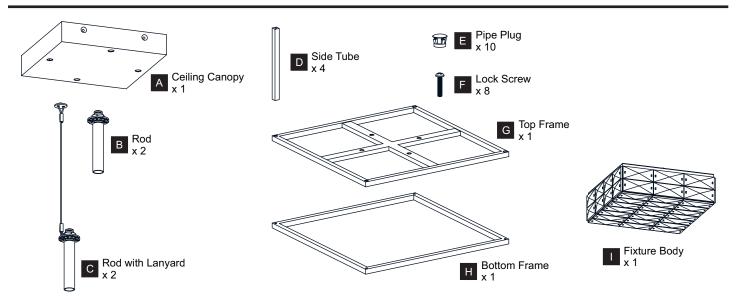

HOCK - Before beginning installation, turn off electricity at the circuit breaker box or the main fuse box.

|         | 120Vac, 60Hz |         |
|---------|--------------|---------|
| Ratings | Model No.    | Wattage |
|         | PCDZ1716C    | 25W     |

## CAUTION

- For your safety, read instructions completely before beginning installation.
- If in doubt about electrical installation, consult a licensed electrician.

#### **TOOLS REQUIRED**



### **CARE AND MAINTENANCE**

 Wipe clean using soft, dry cloth or static duster. Always avoid using harsh chemicals and abrasives to clean fixture as they may damage the finish.

If you need further assistance call Quoizel Customer Care at 1-800-645-3184 (9:00am - 5:00pm EST), or visit us on-line at www.quoizel.com.

### **PACKAGE CONTENTS**



# **MOUNTING HARDWARE**

























Your installation is now complete! Restore electricity and save this sheet for future reference.