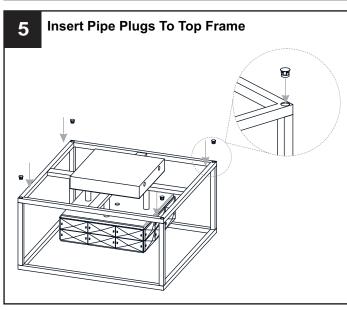

turn off electricity at the circuit breaker box or the main fuse box.

|         | 120Vac, 60Hz |         |
|---------|--------------|---------|
| Ratings | Model No.    | Wattage |
|         | PCDZ1716C    | 25W     |

## CAUTION

- For your safety, read instructions completely before beginning installation.
- If in doubt about electrical installation, consult a licensed electrician.

#### **TOOLS REQUIRED**



### **CARE AND MAINTENANCE**

 Wipe clean using soft, dry cloth or static duster. Always avoid using harsh chemicals and abrasives to clean fixture as they may damage the finish.

If you need further assistance call Quoizel Customer Care at 1-800-645-3184 (9:00am - 5:00pm EST), or visit us on-line at www.quoizel.com.

### **PACKAGE CONTENTS**



# **MOUNTING HARDWARE**

























Your installation is now complete! Restore electricity and save this sheet for future reference.