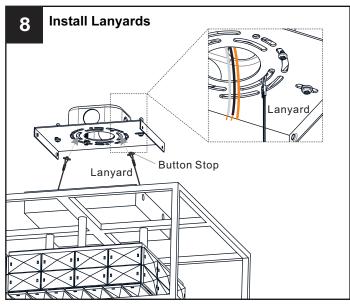

off electricity at the circuit breaker box or the main fuse box.

|         | 120Vac, 60Hz |         |
|---------|--------------|---------|
| Ratings | Model No.    | Wattage |
|         | PCDZ1716C    | 25W     |

## CAUTION

- For your safety, read instructions completely before beginning installation.
- If in doubt about electrical installation, consult a licensed electrician.

#### **TOOLS REQUIRED**



### **CARE AND MAINTENANCE**

 Wipe clean using soft, dry cloth or static duster. Always avoid using harsh chemicals and abrasives to clean fixture as they may damage the finish.

If you need further assistance call Quoizel Customer Care at 1-800-645-3184 (9:00am - 5:00pm EST), or visit us on-line at www.quoizel.com.

### **PACKAGE CONTENTS**



# **MOUNTING HARDWARE**

























Your installation is now complete! Restore electricity and save this sheet for future reference.