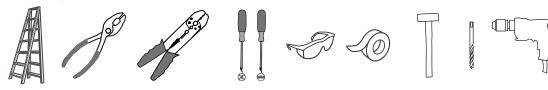

# **INSTALLATION GUIDE FOR PCDZ1716C**



# **SAFETY INFORMATION**

Released Date: 2024-01-05

Please read and understand this entire manual before attempting to assemble, install or operate the product.

#### WARNING

• RISK OF ELECTRIC SHOCK - Before beginning installation, turn off electricity at the circuit breaker box or the main fuse box.

|         | 120Vac, 60Hz |         |
|---------|--------------|---------|
| Ratings | Model No.    | Wattage |
|         | PCDZ1716C    | 25W     |

## CAUTION

- For your safety, read instructions completely before beginning installation.
- If in doubt about electrical installation, consult a licensed electrician.

#### **TOOLS REQUIRED**



### **CARE AND MAINTENANCE**

 Wipe clean using soft, dry cloth or static duster. Always avoid using harsh chemicals and abrasives to clean fixture as they may damage the finish.

If you need further assistance call Quoizel Customer Care at 1-800-645-3184 (9:00am - 5:00pm EST), or visit us on-line at www.quoizel.com.

### **PACKAGE CONTENTS**



# **MOUNTING HARDWARE**

























Your installation is now complete! Restore electricity and save this sheet for future reference.