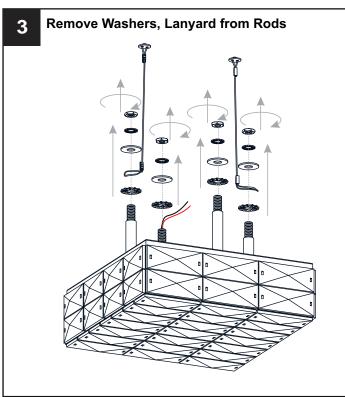

ion, turn off electricity at the circuit breaker box or the main fuse box.

|         | 120Vac, 60Hz |         |
|---------|--------------|---------|
| Ratings | Model No.    | Wattage |
|         | PCDZ1716C    | 25W     |

## CAUTION

- For your safety, read instructions completely before beginning installation.
- If in doubt about electrical installation, consult a licensed electrician.

#### **TOOLS REQUIRED**



### **CARE AND MAINTENANCE**

 Wipe clean using soft, dry cloth or static duster. Always avoid using harsh chemicals and abrasives to clean fixture as they may damage the finish.

If you need further assistance call Quoizel Customer Care at 1-800-645-3184 (9:00am - 5:00pm EST), or visit us on-line at www.quoizel.com.

### **PACKAGE CONTENTS**



# **MOUNTING HARDWARE**

























Your installation is now complete! Restore electricity and save this sheet for future reference.