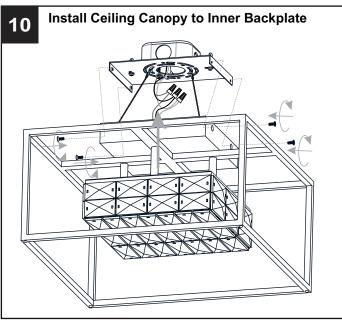

electricity at the circuit breaker box or the main fuse box.

|         | 120Vac, 60Hz |         |
|---------|--------------|---------|
| Ratings | Model No.    | Wattage |
|         | PCDZ1716C    | 25W     |

## CAUTION

- For your safety, read instructions completely before beginning installation.
- If in doubt about electrical installation, consult a licensed electrician.

#### **TOOLS REQUIRED**



### **CARE AND MAINTENANCE**

 Wipe clean using soft, dry cloth or static duster. Always avoid using harsh chemicals and abrasives to clean fixture as they may damage the finish.

If you need further assistance call Quoizel Customer Care at 1-800-645-3184 (9:00am - 5:00pm EST), or visit us on-line at www.quoizel.com.

### **PACKAGE CONTENTS**



# **MOUNTING HARDWARE**

























Your installation is now complete! Restore electricity and save this sheet for future reference.