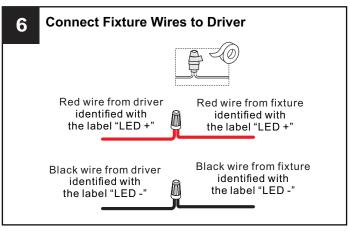

urn off electricity at the circuit breaker box or the main fuse box.

|         | 120Vac, 60Hz |         |
|---------|--------------|---------|
| Ratings | Model No.    | Wattage |
|         | PCDZ1716C    | 25W     |

## CAUTION

- For your safety, read instructions completely before beginning installation.
- If in doubt about electrical installation, consult a licensed electrician.

#### **TOOLS REQUIRED**



### **CARE AND MAINTENANCE**

 Wipe clean using soft, dry cloth or static duster. Always avoid using harsh chemicals and abrasives to clean fixture as they may damage the finish.

If you need further assistance call Quoizel Customer Care at 1-800-645-3184 (9:00am - 5:00pm EST), or visit us on-line at www.quoizel.com.

### **PACKAGE CONTENTS**



# **MOUNTING HARDWARE**

























Your installation is now complete! Restore electricity and save this sheet for future reference.