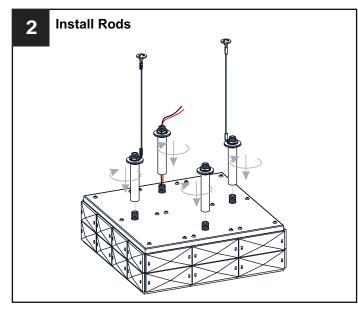

ation, turn off electricity at the circuit breaker box or the main fuse box.

|         | 120Vac, 60Hz |         |
|---------|--------------|---------|
| Ratings | Model No.    | Wattage |
|         | PCDZ1716C    | 25W     |

## CAUTION

- For your safety, read instructions completely before beginning installation.
- If in doubt about electrical installation, consult a licensed electrician.

#### **TOOLS REQUIRED**



### **CARE AND MAINTENANCE**

 Wipe clean using soft, dry cloth or static duster. Always avoid using harsh chemicals and abrasives to clean fixture as they may damage the finish.

If you need further assistance call Quoizel Customer Care at 1-800-645-3184 (9:00am - 5:00pm EST), or visit us on-line at www.quoizel.com.

### **PACKAGE CONTENTS**



# **MOUNTING HARDWARE**

























Your installation is now complete! Restore electricity and save this sheet for future reference.