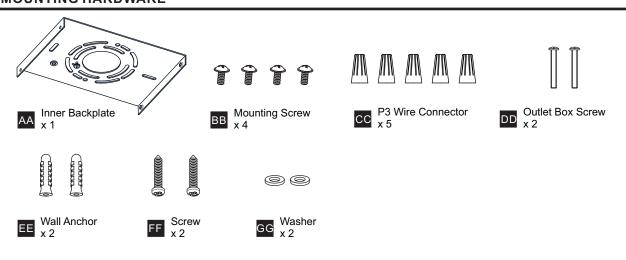

# **MOUNTING HARDWARE**

Your installation is now complete! Restore electricity and save this sheet for future reference.