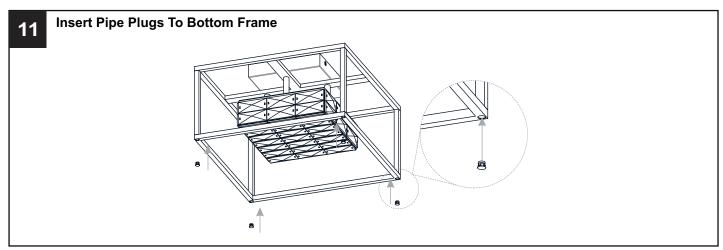

ectricity at the circuit breaker box or the main fuse box.

|         | 120Vac, 60Hz |         |
|---------|--------------|---------|
| Ratings | Model No.    | Wattage |
|         | PCDZ1716C    | 25W     |

## CAUTION

- For your safety, read instructions completely before beginning installation.
- If in doubt about electrical installation, consult a licensed electrician.

#### **TOOLS REQUIRED**



### **CARE AND MAINTENANCE**

 Wipe clean using soft, dry cloth or static duster. Always avoid using harsh chemicals and abrasives to clean fixture as they may damage the finish.

If you need further assistance call Quoizel Customer Care at 1-800-645-3184 (9:00am - 5:00pm EST), or visit us on-line at www.quoizel.com.

### **PACKAGE CONTENTS**



# **MOUNTING HARDWARE**

























Your installation is now complete! Restore electricity and save this sheet for future reference.