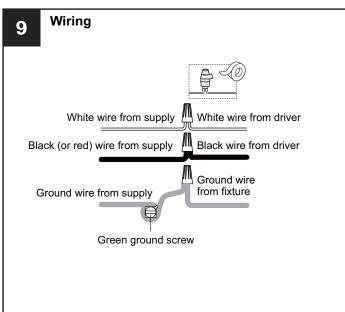

f electricity at the circuit breaker box or the main fuse box.

|         | 120Vac, 60Hz |         |
|---------|--------------|---------|
| Ratings | Model No.    | Wattage |
|         | PCDZ1716C    | 25W     |

## CAUTION

- For your safety, read instructions completely before beginning installation.
- If in doubt about electrical installation, consult a licensed electrician.

#### **TOOLS REQUIRED**



### **CARE AND MAINTENANCE**

 Wipe clean using soft, dry cloth or static duster. Always avoid using harsh chemicals and abrasives to clean fixture as they may damage the finish.

If you need further assistance call Quoizel Customer Care at 1-800-645-3184 (9:00am - 5:00pm EST), or visit us on-line at www.quoizel.com.

### **PACKAGE CONTENTS**



# **MOUNTING HARDWARE**

























Your installation is now complete! Restore electricity and save this sheet for future reference.