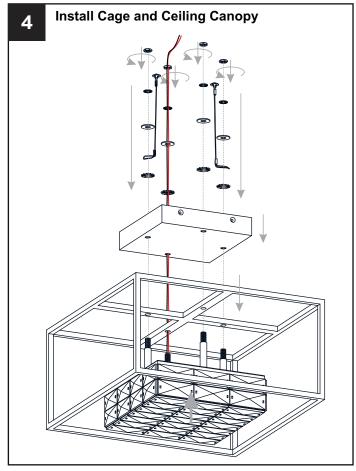

n, turn off electricity at the circuit breaker box or the main fuse box.

|         | 120Vac, 60Hz |         |
|---------|--------------|---------|
| Ratings | Model No.    | Wattage |
|         | PCDZ1716C    | 25W     |

## CAUTION

- For your safety, read instructions completely before beginning installation.
- If in doubt about electrical installation, consult a licensed electrician.

#### **TOOLS REQUIRED**



### **CARE AND MAINTENANCE**

 Wipe clean using soft, dry cloth or static duster. Always avoid using harsh chemicals and abrasives to clean fixture as they may damage the finish.

If you need further assistance call Quoizel Customer Care at 1-800-645-3184 (9:00am - 5:00pm EST), or visit us on-line at www.quoizel.com.

### **PACKAGE CONTENTS**



# **MOUNTING HARDWARE**

























Your installation is now complete! Restore electricity and save this sheet for future reference.