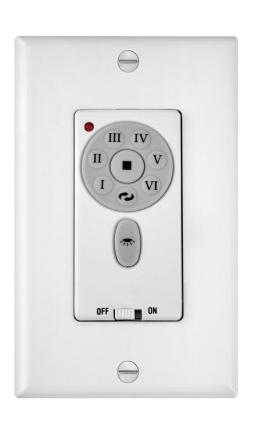

## WALL CONTROL 6 SPD DC

## 980013FAS

WALL CONTROL 6 SPEED DC

| DETAILS   |           |
|-----------|-----------|
| FINISH:   | White     |
| MATERIAL: | Composite |
| DIMMABLE: | No        |

| DIMENSIONS |      |
|------------|------|
| WIDTH:     | 3.3" |
| HEIGHT:    | 5.3" |