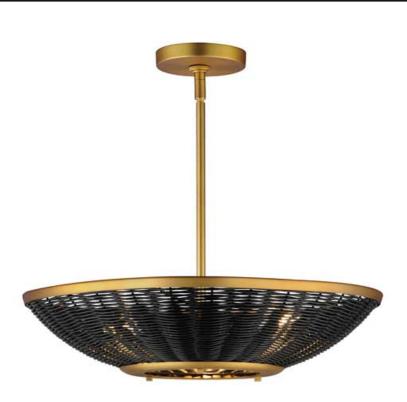

# PRODUCT DESCRIPTION

Hand-woven rattan is blackened and configured into a series of pendants and a dual-purpose wall sconce and flush mount. The blackened rattan is contrasted by a frame in Natural Aged Brass that adds a dramatic styling to the natural material. The overall effect is nostalgic, coastal, and yet transitional with a variety of design aesthetics.

#### **MEASUREMENTS**

DIMENSION : 20.25" L x 20.25" W x 5.25" H

MAX OAH : 50" OAH

CANOPY : 5" W x 0.75" H x 5" L

HANGING WEIGHT : 5.72 lb