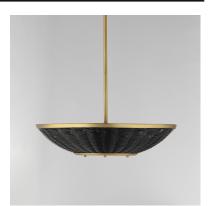

# PRODUCT DESCRIPTION

Hand-woven rattan is blackened and configured into a series of pendants and a dual-purpose wall sconce and flush mount. The blackened rattan is contrasted by a frame in Natural Aged Brass that adds a dramatic styling to the natural material. The overall effect is nostalgic, coastal, and yet transitional with a variety of design aesthetics.

#### **MEASUREMENTS**

DIMENSION : 20.25" L x 20.25" W x 5.25" H

MAX OAH : 50" OAH

CANOPY : 5" W x 0.75" H x 5" L

HANGING WEIGHT : 5.72 lb