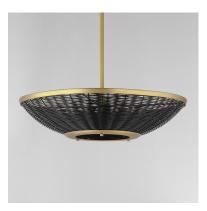

# PRODUCT DESCRIPTION

Hand-woven rattan is blackened and configured into a series of pendants and a dual-purpose wall sconce and flush mount. The blackened rattan is contrasted by a frame in Natural Aged Brass that adds a dramatic styling to the natural material. The overall effect is nostalgic, coastal, and yet transitional with a variety of design aesthetics.

#### **MEASUREMENTS**

DIMENSION : 20.25" L x 20.25" W x 5.25" H

MAX OAH : 50" OAH

CANOPY : 5" W x 0.75" H x 5" L

HANGING WEIGHT : 5.72 lb