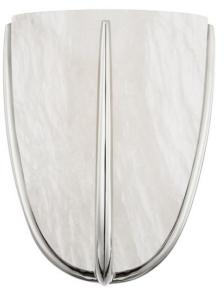

WHEATLEY 3500-PN

Smooth, curved metal arms cradle Spanish white alabaster shades giving Wheatley a soft, subtleness that works with any design style. Candelabra LEDs illuminate the alabaster and cast light down from the 7" pendant or up from the 22" pendant, semi-flush and sconce. Choose Aged Brass or Polished Nickel.