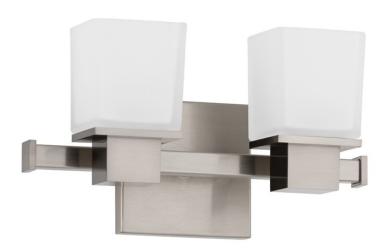

# **MILFORD**

4442-SN

Cubist sensibility structures the Milford sconce collection. Inspired by the 20th-century design revolution that placed purpose and material before figure and ornament, Milford brings together cast metal and blown glass to form a clean-lined luminaire with brilliant functionality that looks fantastic in any setting.

# **FINISHES**

Polished Chrome (PC) Polished Nickel (PN) Satin Nickel (SN)

#### **DIMENSIONS**

Height 6.50"

Width/Diameter 12.00"

Minimum Height 0.00"

Maximum Height 0.00"

Canopy/Backplate 0.00"

Hanging Type

Weight 4.00lb

# **GLASS/SHADES**

Material Glass

Attachment

Color Opal Matte