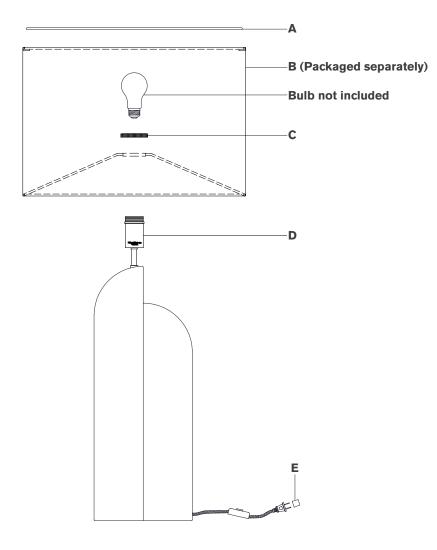

#### Scissors

- 1. Carefully remove all parts from the box. Place on a clean, soft surface.
- 2. Remove socket ring **(C)** from socket **(D)**.
- 3. Remove shade **(B)** from packaging and install to socket **(D)** by securing with socket ring **(C)**.

**NOTE:** If shade has additional packaging, carefully cut off from interior of shade to avoid damages.

- 4. Install light bulb into socket.
- 5. Place diffuser (A) on the top of shade (B).
- 6. Remove protective plug cover **(E)** from the plug.
- 7. Plug into electrical outlet and test the fixture.