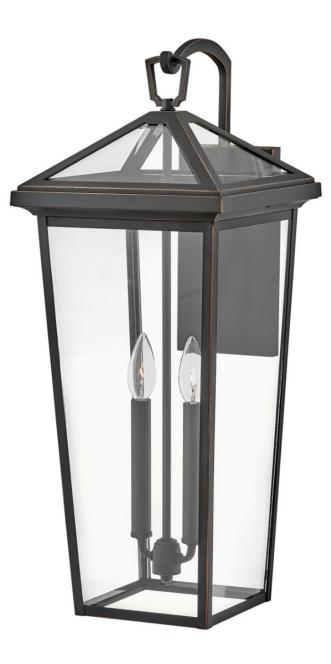

## ALFORD PLACE

LARGE TALL WALL MOUNT LANTERN

## 25658OZ

The clean and classic design of Alford Place is the epitome of timeless elegance. The precision die-cast frame and top loop paired with a sealed glass roof provide excellent illumination from all sides. Part of the Estate Series, Alford Place is designed to meet the needs of expansive properties, offering a breadth of fixtures defined by coordinating composition, enduring architecture, and timehonored craftsmanship.

## HINKLEY

FINISH: Oil Rubbed Bronze GLASS: Clear WIDTH: 10" HEIGHT: 25" DEPTH: 0 LIGHT SOURCE: Socketed WATTAGE: 2-5w Cand. LED, 60w Equiv.

HINKLEY 33000 Pin Oak Parkway Avon Lake, OH 44012 PHONE: (440) 653-5500 Toll Free: 1 (800) 446-5539 hinkley.com