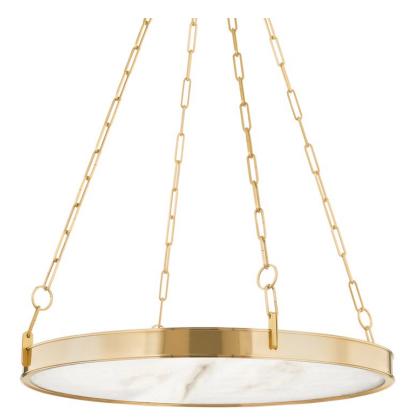

KIRBY 7230-AGB

Kirby is a sleek and minimal drum-shaped pendant full of thoughtful detail. The alabaster diffuser is set within a metal frame featuring a subtle stepped edge and a perfectly designed bracket that connects the body to a beautiful paperclip chain link. This chandelier will add understated sophistication to any room.