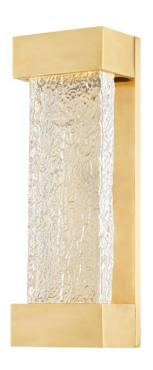

# **WHARTON**

5415-AGB

A thick piastra glass diffuser softens the sharp-edged modern metalwork of this streamlined contemporary wall sconce. The textured glass gives the illusion of a waterfall, creating a soothing sense of movement. Light spills from the top of the piece and creates beautiful refraction as it spills down the inside of the glass.