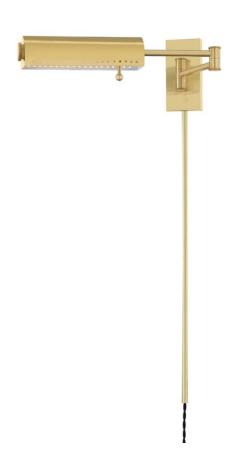

# **HAMPSHIRE**

MDS114-AGB

Reminiscent of the iconic Bankers Lamp, Hampshire turns the traditional style on its head for a reinvented classic. The tubular metal shade features a perforated trim, accented by decorative joints for added flair. Available in two sizes and finishes along with a plug-in version.

## **FINISHES**

Aged Brass (AGB) Distressed Bronze (DB)