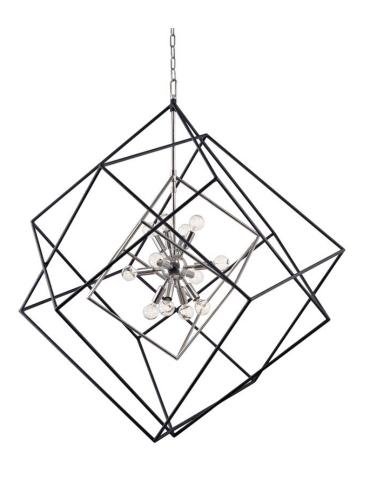

# **ROUNDOUT**

1234-PN

This impressive conversation starter features a series of ever-increasing cubes surrounding a Sputnik-style center. Choose from Aged Brass or Polished Nickel and multiple sizes to fit any space.

## **DIMENSIONS**

Height 44.75"

Width/Diameter 34.00"

Minimum Height 51.00"

Maximum Height 103.00"

Canopy/Backplate 4.75"

Hanging Type

Weight 45.00lb