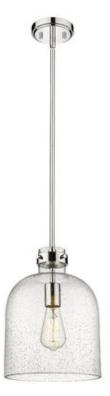

| Product Number                  | 817-9PN                   |
|---------------------------------|---------------------------|
| Collection                      | Pearson                   |
| Weight                          | 7.0 lbs                   |
| Length/Extension                | 9.5"                      |
| Width                           | 9.5"                      |
| Height                          | 13.0"                     |
| Frame Material                  | Steel                     |
| Frame Finish                    | Polished Nickel           |
| Shade Material                  | Glass                     |
| Shade Finish                    | Clear Seedy               |
| Bulbs                           | 1 x 100W - Medium         |
| Chain Length                    | Rods: 6x12" + 1x6" + 1x3" |
| Cord Length                     | 120"                      |
| Fitter Measurement              |                           |
| Dimmable                        | Yes                       |
| LED Source Lumen                | _                         |
| LED Delivered Lumen             | —                         |
| LED Color Temperature           | _                         |
| LED Color Rendering Index (CRI) | _                         |
| Vanity/Sconce Dual Mount        | —                         |
| Certification                   | CUL/cETLu                 |
| Application                     | Damp                      |
| UPC                             | 685659168853              |