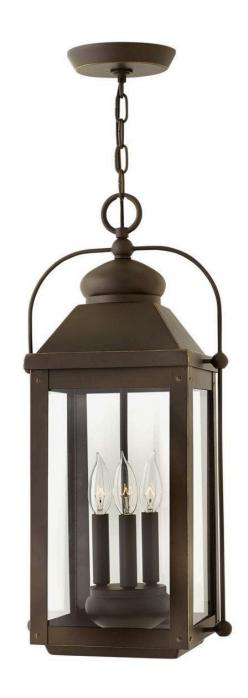

## **ANCHORAGE**

LARGE HANGING LANTERN

1852LZ-LL

Anchorage is an early American lantern design crafted of solid aluminum to reflect a bold yet refined silhouette. The Light Oiled Bronze finish and clear glass complement the long clean lines, elegant arched carriage handle and sturdy knobs, resulting in a vintage style with classic charisma.

FINISH: Light Oiled Bronze

GLASS: Clear WIDTH: 11" HEIGHT: 23.8" DEPTH: 0

**LIGHT SOURCE**: LED Lamp

WATTAGE: 3-4w Cand. LED \*Included

HINKLEY 33000 Pin Oak Parkway Avon Lake, OH 44012 **PHONE: (440) 653-5500** Toll Free: 1 (800) 446-5539 hinkley.com