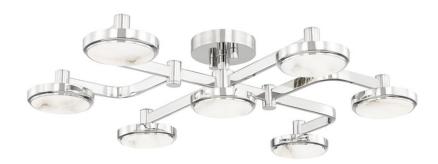

# MEANDER 6332-PN

\*Due to the one-of-a-kind nature of the medium, exact colors and patterns may vary slightly from the image shown.

# DIMENSIONS

Height 6.00" Width/Diameter 29.00" Minimum Height 0.00" Maximum Height 0.00" Canopy/Backplate 5.50" Hanging Type Weight 29.11Ib

### GLASS/SHADES

Material Alabaster Attachment Color White