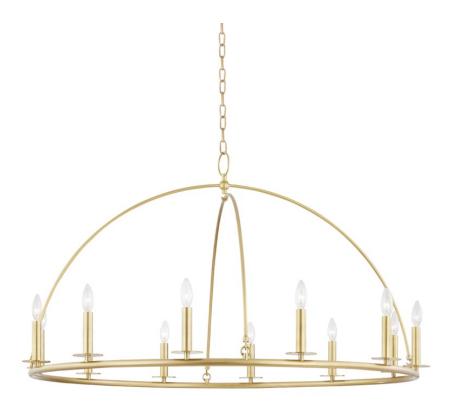

# **HOWELL**

9547-AGB

Metal arches bring a smooth dome-shape and add an interesting twist to this traditional wagon-wheel chandelier. Candelabra bulbs around the circumference provide an abundance of bright, beautiful light. Available as a single or double-tier in Aged Brass, Polished Nickel or Aged Iron.

# **DIMENSIONS**

Height 26.50"

Width/Diameter 47.00"

Minimum Height 0.00"

Maximum Height 0.00"

Canopy/Backplate 6.25"

Hanging Type

Weight 23.00lb