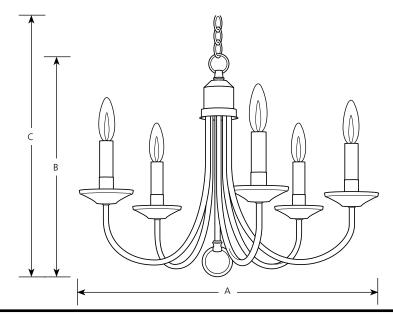

Incandescent Chandelier

| Type  |     |     |     |  |
|-------|-----|-----|-----|--|
|       | -09 | -20 | -31 |  |
| P4008 |     |     |     |  |

|             | Finish          |        |       | _         |                     |        |    |  |
|-------------|-----------------|--------|-------|-----------|---------------------|--------|----|--|
|             | Brushed Antique |        |       |           | Dimensions (Inches) |        |    |  |
| Catalog No. | Nickel          | Bronze | Black | Lamping   | Α                   | В      | C  |  |
| P4008       | -09             | -20    | -31   | 5 (c) 60w | 21                  | 16-1/2 | 90 |  |