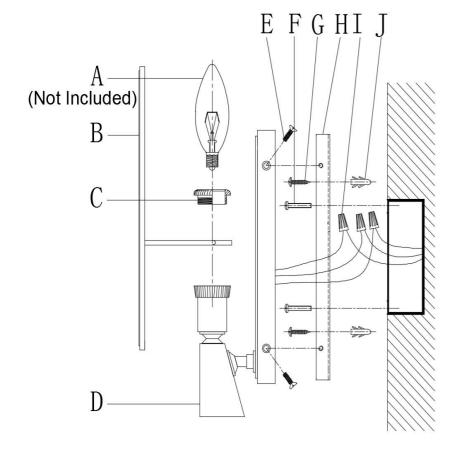

RETAIN ALL PACKING MATERIAL UNTILL INSPECTION AND INSTALLATION ARE FINAL.

- 1. Carefully remove all parts from the box.
- 2. Remove the mounting plate (H) from the fixture (D) by loosening screw (E).
- 3. Put the mounting plate(H) on the wall and mark the wood srew holes position with pencil.Drill 4 holes on the wall and make sure the distance will match to the holes on the mounting plate(H) exactly.
- 4. Knock the 4pcs anchors(J) into the wall holes.
- 5. Attach the mounting plate(H) to the outlet box and secure with mounting screws(F), then secure the screws(G) into the anchors(J).
- 6. Connect the ground wire from the fixture to the ground wire from the outlet box(usually green or copper in color).

  IT IS IMPERATIVE THAT THIS FIXTURE BE GROUNDED.
- Connect the fixture Neutral wire(White) from the fixture to the neutral wire(White) from the outlet box using wire nut(I).
- 8. Connect the fixture Hot wire(Black) from the fixture to the Hot wire(Black) from the outlet box using wire nut(I).
  DO NOT REVERSE THE HOT AND NEUTRAL CONNECTIONS OTHERWISE SAFETY WILL BE COMPROMISED.
- 9. Tuck the wire connections neatly into wall outlet box.
- 10. Install the fixture(D) to the mounting plate(H) and secure with screws(E).
- 11. Install the shade(B) into the fixture(D) and secure by ring(C).
- 12. Insert the bulb(A)(not included) into the socket.
- 13. Installation is completed, turn on power at fuse or circuit breaker.
- \*\*\* Clean with a dry, soft cloth only. Use no harsh abrasives or chemical agents.