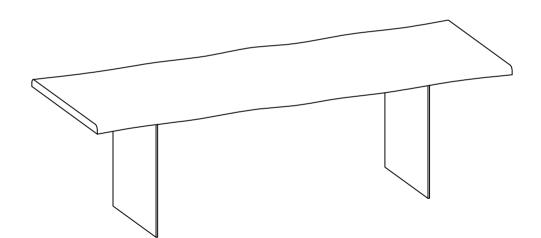

#### PARTS LIST

| NO. | DESCRIPTION | IMAGE | Q'TY |
|-----|-------------|-------|------|
| P1  | TABLE TOP   | 1     | 1    |
| P2  | METAL BASE  |       | 2    |