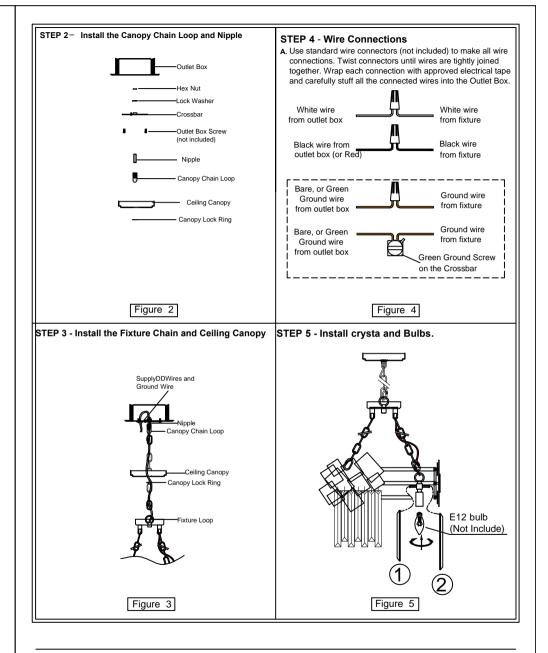

Estimated Assembly Time: 20-30 minutes

Preparation: Identify and inspect all parts before beginning installation. Check package content list and diagrams below to be sure all parts are present. If any parts are missing or damaged, do not attempt to assemble, install, or operate the fixture. Contact customer service for replacement parts.

## ▲ Warnings and Cautions

Turn off electricity at circuit breaker or main fuse box before installation. Consult a licensed electrician if in doubt. These instructions are provided for your safety. It is very important you read them completely before installing the fixture. We strongly recommend that a licensed, professional electrician perform the installation.

Disconnect fixture from power source before replacing bulbs. Make sure bulbs are given sufficient time to cool before removal.

1 of 2 ReleasedDate:2019-04-12 2 of 2 ReleasedDate:2019-04-12