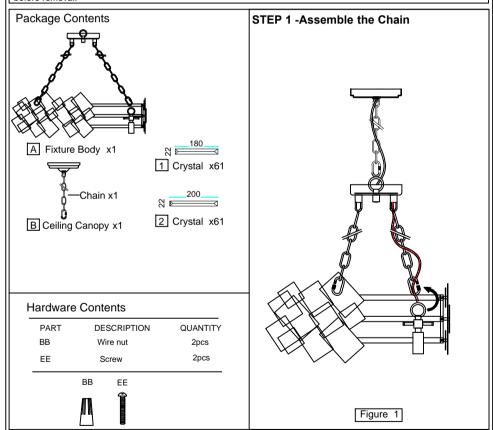

Estimated Assembly Time: 20-30 minutes

Preparation: Identify and inspect all parts before beginning installation. Check package content list and diagrams below to be sure all parts are present. If any parts are missing or damaged, do not attempt to assemble, install, or operate the fixture. Contact customer service for replacement parts.