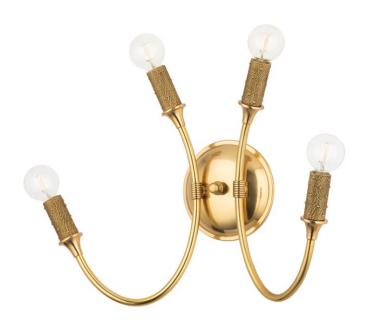

# **AMBOY**

### 1504-AGB

Amboy takes the traditional candelabra design and gives it a dazzling upgrade. Swooping aged brass arms hold brass wire-wrapped socket cups at each end. When unlit, the bulbs add to the beauty of the design and when lit, light reflects off the brass wire in a sparkling display.

### **FINISHES**

Aged Brass (AGB)