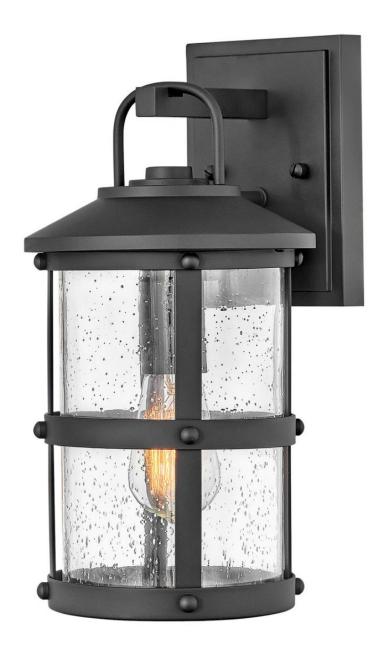

## **LAKEHOUSE**

MEDIUM WALL MOUNT LANTERN

## 2680BK

The look is relaxed, but the components of Lakehouse are quietly satisfying. Lakehouse features a distressed, Aged Zinc with Driftwood Gray or a Black finish accompanied by clear seedy glass. Cast aluminum construction ensures Lakehouse will withstand for years. Blissfully simple, yet all the details are memorable.

FINISH: Black

GLASS: Clear Seedy

WIDTH: 7.3" HEIGHT: 14.5" DEPTH: 0

**LIGHT SOURCE**: Socketed

WATTAGE: 1-12w Med. LED, 100W Equiv.

**HINKLEY** 33000 Pin Oak Parkway Avon Lake, OH 44012 **PHONE: (440) 653-5500** Toll Free: 1 (800) 446-5539 hinkley.com