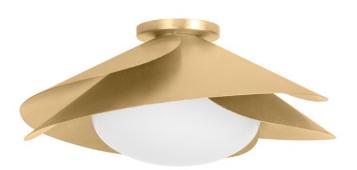

# **BROOKHAVEN**

7215-VGL

Overlapping petals of Vintage Gold Leaf swirl to form an artful yet sophisticated floral shade that draws the eye from any angle. Light from the opal glossy glass globe reflects off the petals to fill a space with a warm, golden glow. Brookhaven is available as a flush mount and pendant in two sizes.