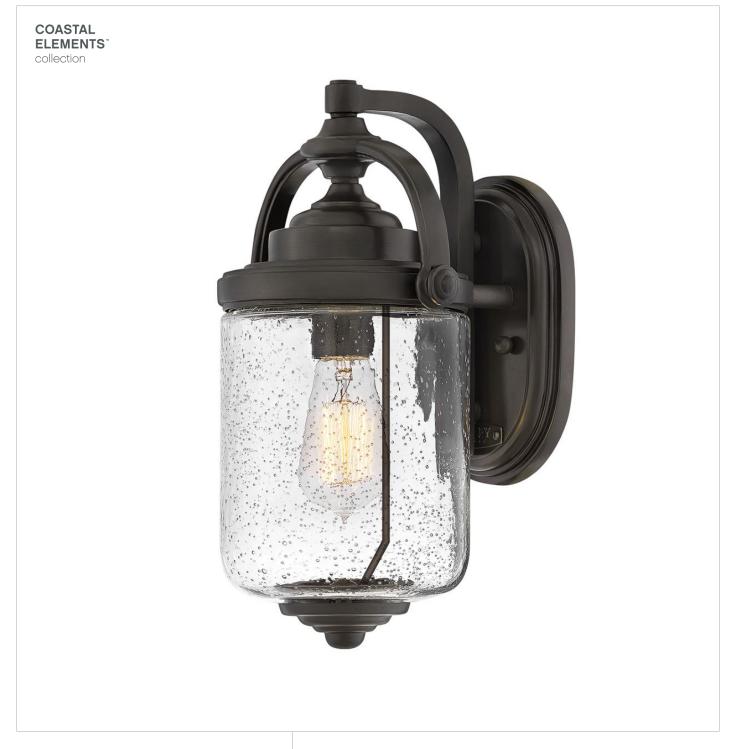

## WILLOUGHBY

## SMALL WALL MOUNT LANTERN

## 2750OZ

Vintage knobs, graceful curves and oversized clear, seedy glass all give Willoughby the sense of a classic lantern style. Blending Coastal Elements with a traditional silhouette, the Willoughby is a welcoming addition to any outdoor space. The Oil Rubbed Bronze finish is resistant to rust and corrosion with a 5 year warranty. FINISH: Oil Rubbed Bronze GLASS: Clear Seedy WIDTH: 8.3" HEIGHT: 14" DEPTH: 0 LIGHT SOURCE: Socketed WATTAGE: 1-10w Med. LED, 100w Equiv.