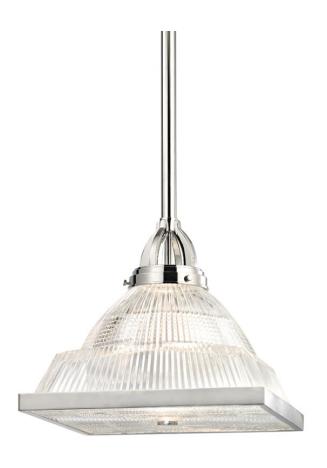

# **HARRIMAN**

4414-PN

Contrasting curves with edges in an intricate diffuser of prismatic glass, Harriman evenly spreads the lights passing through it. Perhaps more alluring than Harriman's vintage-style glassware is the superior detailing on the fixture's cast metal holder, which includes knurled thumbscrews, crisp linear stepping, and curved arms that act as integral socket vents.

## **DIMENSIONS**

Height 13.00"

Width/Diameter 14.25"

Minimum Height 17.25"

Maximum Height 71.25"

Canopy/Backplate 6.25"

Hanging Type 1-3" / 1-6" / 1-12" / 2-18"

Stems

## **GLASS/SHADES**

Material Glass

Attachment

Color Clear Pressed Prismatic