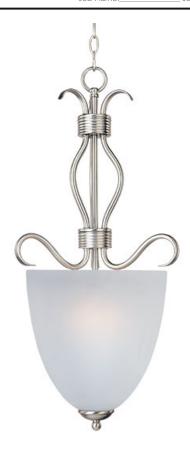

### **PRODUCT DESCRIPTION**

Contemporary collection with sweeping arms and clean lines. Offered in Ice glass and Satin Nickel finish or Wilshire glass and Oil Rubbed Bronze finish.

### **GLASS**

Frosted FT

# MATERIAL

Steel, Glass