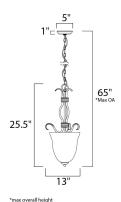

# **MEASUREMENTS**

**DIMENSION** : 13" L x 13" W x 25.5" H

MAX OAH : 65" OAH

CANOPY : 5" W x 1" H x 5" L

HANGING WEIGHT : 6 lb